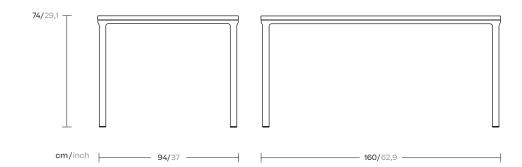

Park Life
Dining table 160x94
6 Guests
by Jasper Morrison

# kettal

Collection Park Life Reference KS1100300

1/2

cm/inch

Park Life is a complete family of furniture for outdoors, whose clean cut profile is Adaptable to a wide range of different situations. Lightweight, yet extremely durable, it's easily stacked for transport or winter storage and its technical sophistication and careful consideration of ergonomics besides a lot of care over how it looks are all intended to ensure a long life, both structurally and visually.