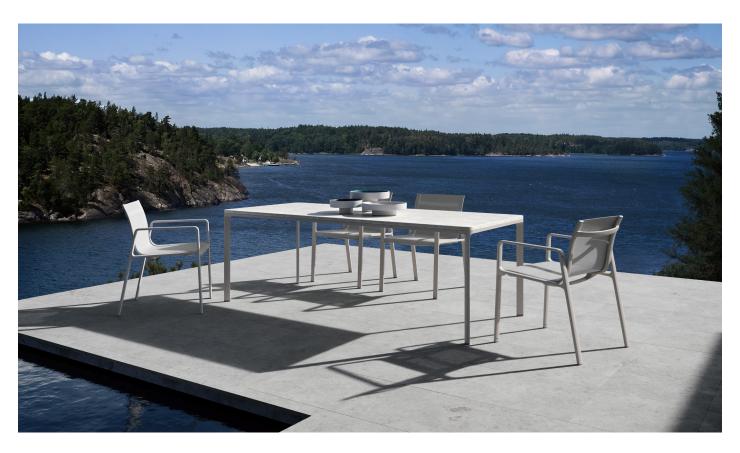

# kettal

Collection Park Life Reference KS1100300

1/2

cm/inch

Park Life is a complete family of furniture for outdoors, whose clean cut profile is Adaptable to a wide range of different situations. Lightweight, yet extremely durable, it's easily stacked for transport or winter storage and its technical sophistication and careful consideration of ergonomics besides a lot of care over how it looks are all intended to ensure a long life, both structurally and visually.