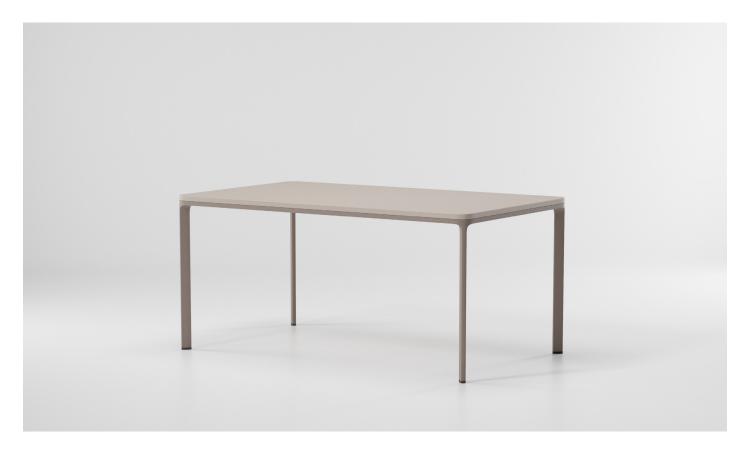

Park Life
Dining table 160x94
6 Guests
by Jasper Morrison

# kettal

Collection Park Life Reference KS1100300

1/2

cm/inch

Park Life is a complete family of furniture for outdoors, whose clean cut profile is Adaptable to a wide range of different situations. Lightweight, yet extremely durable, it's easily stacked for transport or winter storage and its technical sophistication and careful consideration of ergonomics besides a lot of care over how it looks are all intended to ensure a long life, both structurally and visually.