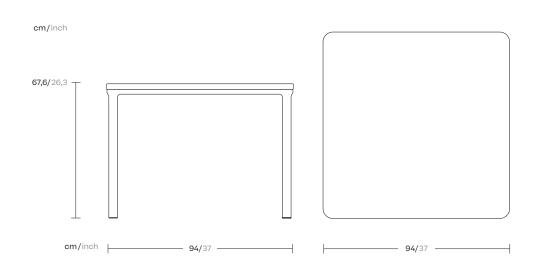

Park Life
Low dining table 94x94
by Jasper Morrison

# kettal

1/2

Park Life is a complete family of furniture for outdoors, whose clean cut profile is Adaptable to a wide range of different situations. Lightweight, yet extremely durable, it's easily stacked for transport or winter storage and its technical sophistication and careful consideration of ergonomics besides a lot of care over how it looks are all intended to ensure a long life, both structurally and visually.

## kettal

Designer Jasper Morrison Collection Park Life Reference KS1101200

2/2