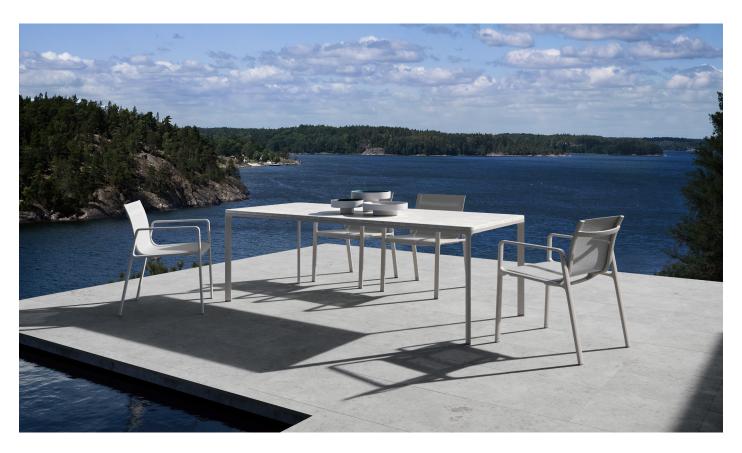

# kettal

1/2

Park Life is a complete family of furniture for outdoors, whose clean cut profile is Adaptable to a wide range of different situations. Lightweight, yet extremely durable, it's easily stacked for transport or winter storage and its technical sophistication and careful consideration of ergonomics besides a lot of care over how it looks are all intended to ensure a long life, both structurally and visually.