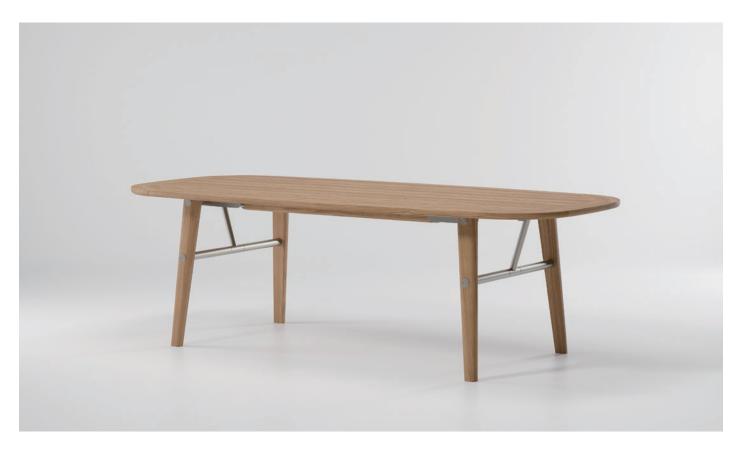

Eolias,
Folding dining table
Lipari 220 x 110
by Antonio Citterio

## kettal

Designer Antonio Citterio Collection Eolias Reference KSB201000

1/2

cm/inch

The Eolias collection by Kettal was born with the aim of creating versatile products, that work in both outdoor and indoor environments. The focus is on sustainability, thanks to the use of natural and synthetic materials such as aluminium and wicker.

Structure Finish

Teak

Teak 904