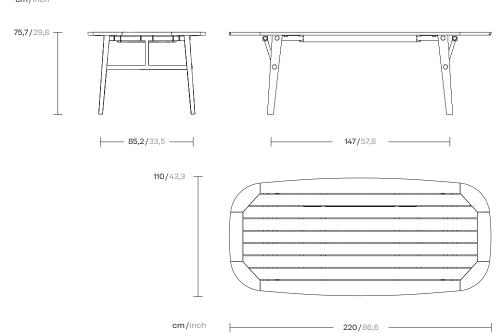

Eolias,
Folding dining table
Lipari 220 x 110
by Antonio Citterio

## kettal

Designer Antonio Citterio Collection Eolias Reference KSB201000

1/2

cm/inch

The Eolias collection by Kettal was born with the aim of creating versatile products, that work in both outdoor and indoor environments. The focus is on sustainability, thanks to the use of natural and synthetic materials such as aluminium and wicker.