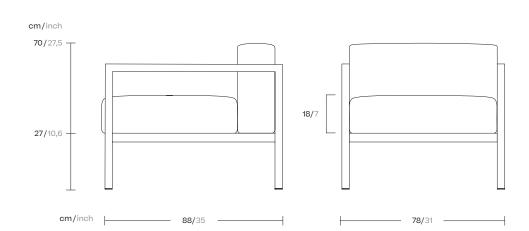

# Landscape Club armchair L by Kettal Studio

# kettal

1/2

Landscape aims to be part of a project. It is not understood as an item apart, but instead relates to its environment and melds with it. It is the project that is important, not the product, and this is its essence. Its rationalist construction seeks to give order, form and structure to the outdoor space, although, in terms of function, it has been designed to give shelter: to shade and cool or protect from the rain and wind.





# kettal

Designer Kettal Studio Collection Landscape Reference KS9400400

2/2

### Maintenance

Clean with mild soap using a sponge or cloth. Be gentle during the cleaning process; avoid aggressive scrubbing of the fabric. After cleaning, ensure you remove any excess soap.

For stubborn stains, use diluted household bleach. Act promptly to clean stains; the longer they linger, the more challenging they become to remove.

After cleaning, steam iron the fabric using only steam. Be cautious not to place the iron directly on the fabric, as it may cause damage.

### Finishes

<u>Click here</u> or scan the following QR code.





# kettal