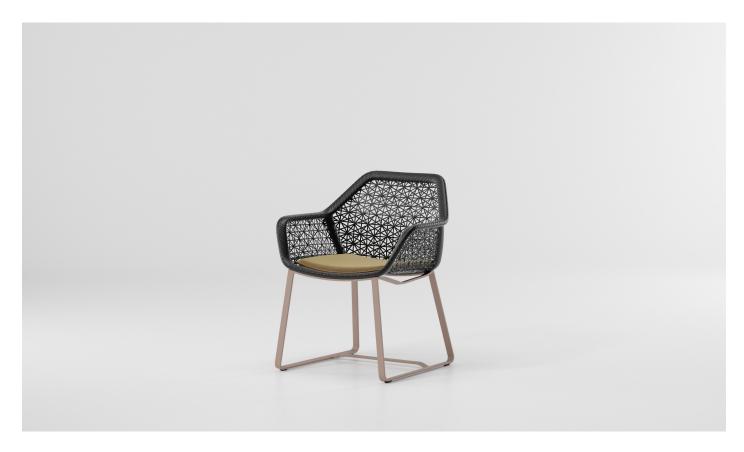

Maia
Dining armchair
by Patricia Urquiola

## kettal

1/2







## Maintenance

Clean with mild soap using a sponge or cloth. Be gentle during the cleaning process; avoid aggressive scrubbing of the fabric. After cleaning, ensure you remove any excess soap.

For stubborn stains, use diluted household bleach. Act promptly to clean stains; the longer they linger, the more challenging they become to remove.

After cleaning, steam iron the fabric using only steam. Be cautious not to place the iron directly on the fabric, as it may cause damage.

## Finishes

<u>Click here</u> or scan the following QR code.





## kettal