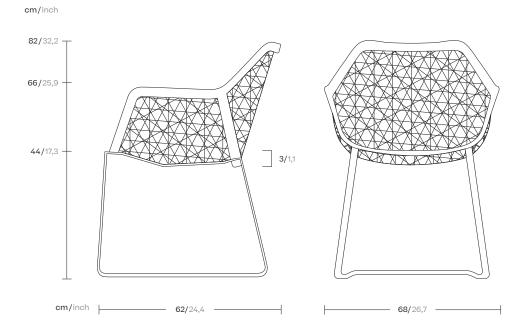

Maia
Dining armchair
by Patricia Urquiola

## kettal

1/2







## Maintenance

Clean with mild soap using a sponge or cloth. Be gentle during the cleaning process; avoid aggressive scrubbing of the fabric. After cleaning, ensure you remove any excess soap.

For stubborn stains, use diluted household bleach. Act promptly to clean stains; the longer they linger, the more challenging they become to remove.

After cleaning, steam iron the fabric using only steam. Be cautious not to place the iron directly on the fabric, as it may cause damage.

## Finishes

<u>Click here</u> or scan the following QR code.





## kettal