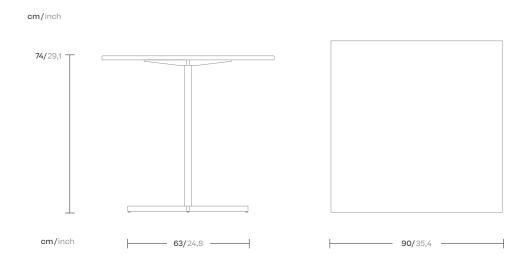

## Finishes

Designer

Kettal Studio

<u>Click here</u> or scan the following QR code.

Other Characteristics

Adjustable legs