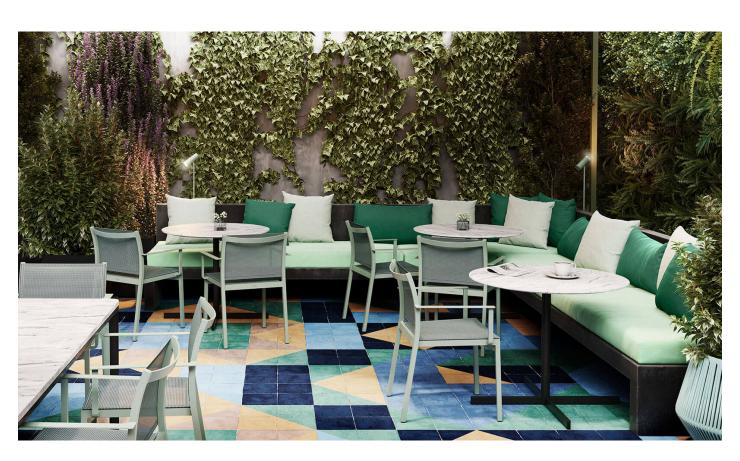

laces in north of Europe.

Throughout the years many updates designs have been made: wood, plastic. Triconfort enea it's an outdoor version made in aluminium with synthetic fibers.





## Maintenance

Clean with mild soap using sponge or cloth. Be gentle while cleaning, do not scrub aggressively the fabric. Once cleaned please make sure you remove soap excess.

Dining table

In case of aggressive stains clean with diluted household bleach.

Clean stains promptly. The longer it remains, more difficult will be to remove.

Once cleaned the fabric steam iron the fabric. Just use steam, be carefull NOT placeing the iron directly in the fabric it will get damage.

## Finishes

Designer

Kettal Studio

<u>Click here</u> or scan the following QR code.



Other Characteristics



Adjustable legs