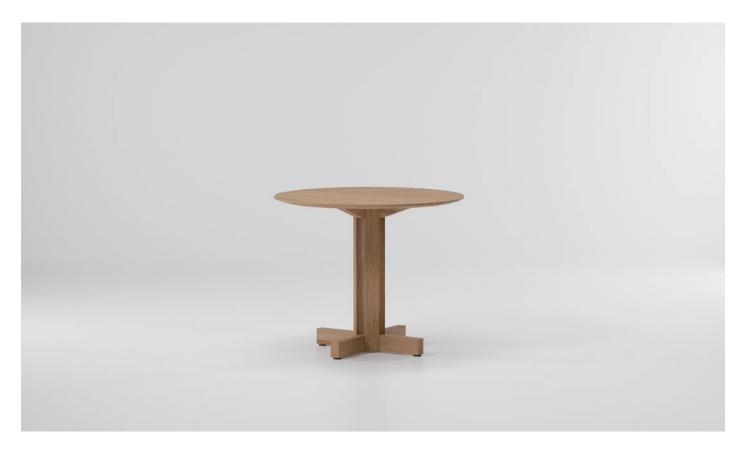

Altar Dining table, by Miguel Milá

# kettal

1/3

Miguel Milá designed this table in the mid-sixties as an altar for his wedding. It later became a table for everyday use, but wasneverproduced.

As if he were a master craftsman, Miguel Milá designed this piecebasedontheartofsimplicityandefficiency. Its shape hides its complexity, but at the same time reveals the wood's own character, giving it life and prominence. Its constructive logic makes it strong enough in terms of structure, but formally a beautiful piece.