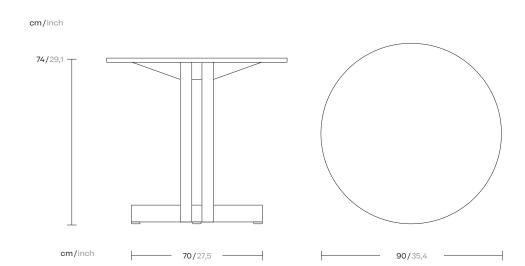

Altar Dining table, by Miguel Milá

Teak

Table Top Colour

Teak 904

Designer Miguel Milá Collection Altar

Reference KSA400100

3/3