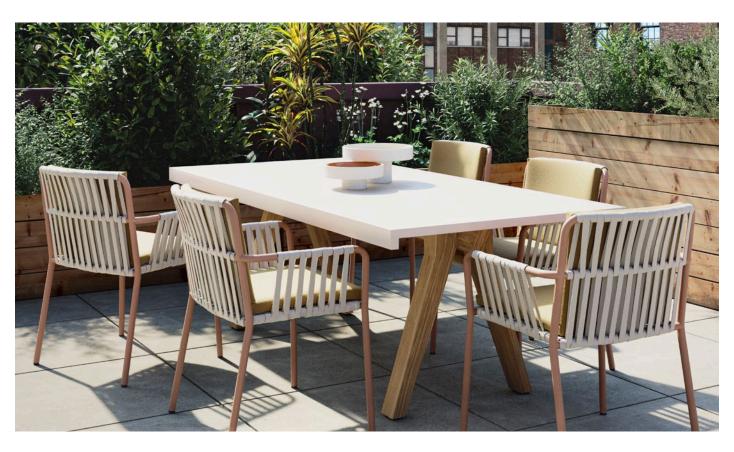

## kettal

1/2

The Kettal Net collection conserves a classic structure, elegant and with a smooth, line that gives a calming and attractive appearance. Woven cords and aluminium, tubing come together to provide a light, handcrafted look.

## kettal

Designer Kettal Studio Collection Net Reference KS6800200

2/2