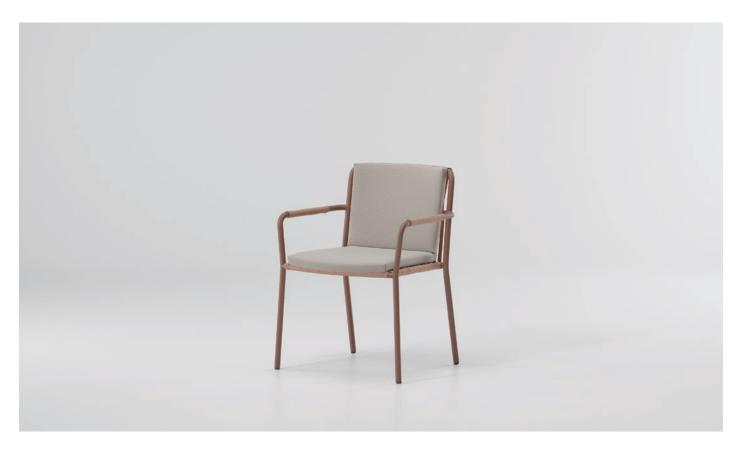

## kettal

1/2

The Kettal Net collection conserves a classic structure, elegant and with a smooth, line that gives a calming and attractive appearance. Woven cords and aluminium, tubing come together to provide a light, handcrafted look.

## kettal

Designer Kettal Studio Collection Net Reference KS6800200

2/2