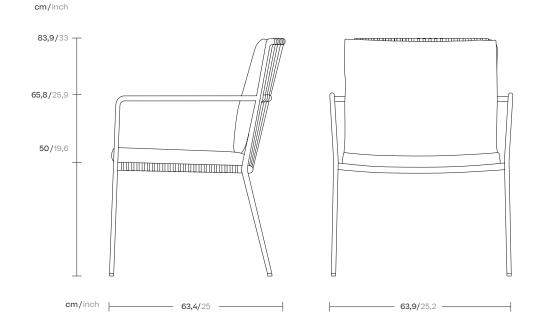

## kettal

1/2

The Kettal Net collection conserves a classic structure, elegant and with a smooth, line that gives a calming and attractive appearance. Woven cords and aluminium, tubing come together to provide a light, handcrafted look.

## kettal

Designer Kettal Studio Collection Net Reference KS6800200

2/2