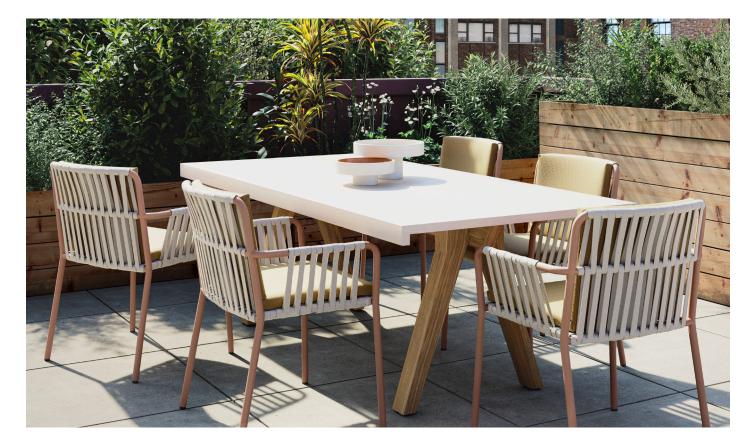

## Dining table

Designer Kettal Studio Collection Net Reference KS6800500

1/2

The Kettal Net collection conserves a classic structure, elegant and with a smooth, line that gives a calming and attractive appearance. Woven cords and aluminium, tubing come together to provide a light, handcrafted look.