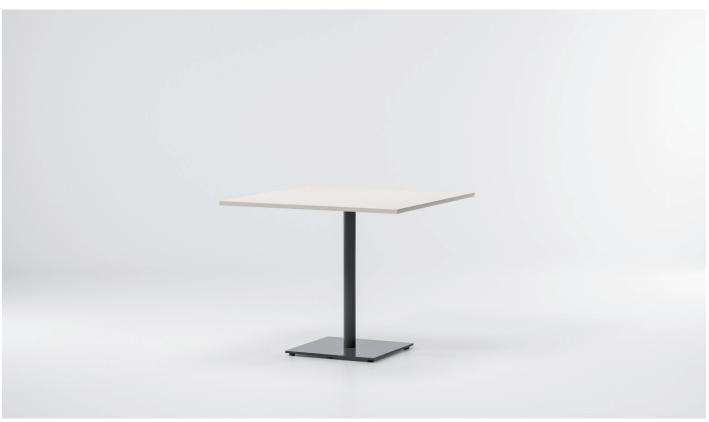

## Dining table

Designer Kettal Studio Collection Net Reference KS6800500

1/2

The Kettal Net collection conserves a classic structure, elegant and with a smooth, line that gives a calming and attractive appearance. Woven cords and aluminium, tubing come together to provide a light, handcrafted look.