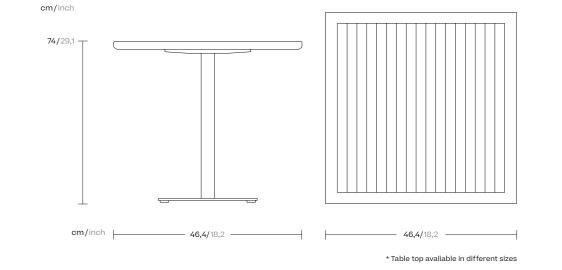

## Dining table

Designer Kettal Studio Collection Net Reference KS6800500

1/2

The Kettal Net collection conserves a classic structure, elegant and with a smooth, line that gives a calming and attractive appearance. Woven cords and aluminium, tubing come together to provide a light, handcrafted look.