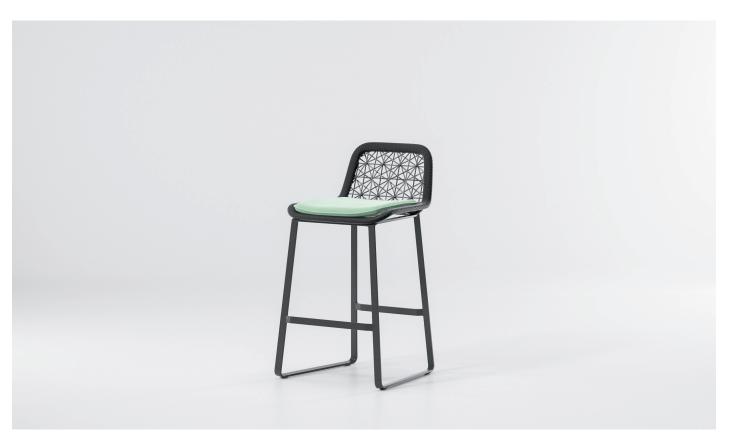

## Barstool

Designer Patricia Urquiola Collection Maia Reference KS6500800

1/2

Like an architecture that is in keeping with its surroundings, the Kettal Maia, collection designed by Patricia Urquiola has a natural lightness and elegance. The, design of the artisan braiding, the sturdiness of the aluminium frame and the new, Porotex and chenille fabric collection create a combination that oozes energy.

## Barstool

Designer Patricia Urquiola Collection Maia Reference KS6500800