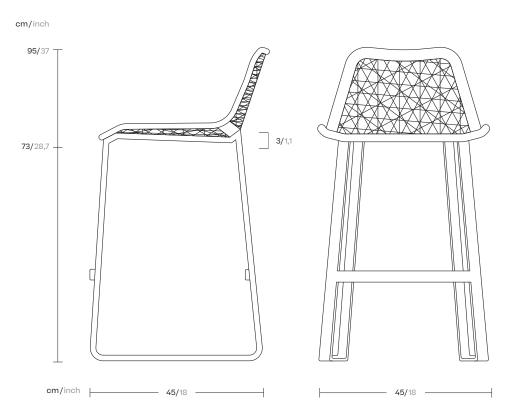

## Barstool

Designer Patricia Urquiola Collection Maia Reference KS6500800

1/2

Like an architecture that is in keeping with its surroundings, the Kettal Maia, collection designed by Patricia Urquiola has a natural lightness and elegance. The, design of the artisan braiding, the sturdiness of the aluminium frame and the new, Porotex and chenille fabric collection create a combination that oozes energy.

## Barstool

Designer Patricia Urquiola Collection Maia Reference KS6500800