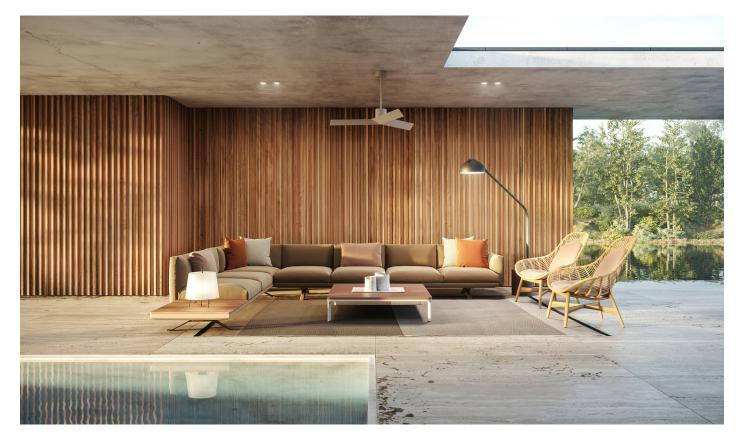

### Left corner 2 seater "end"

Designer Rodolfo Dordoni Collection Boma Reference KS2501800

cm/inch

The Boma collection, designed by Rodolfo Dordoni for Kettal, was born from the need of high performances of outdoor environment, without sacrificing the increasing demand for comfort that new products have to face.

Therefore the structure is organized around a frame entirely made of aluminum, capable of hiding in the essentiality of its lines either the quality of the used materials and the chance of easy articulation in different compositions.