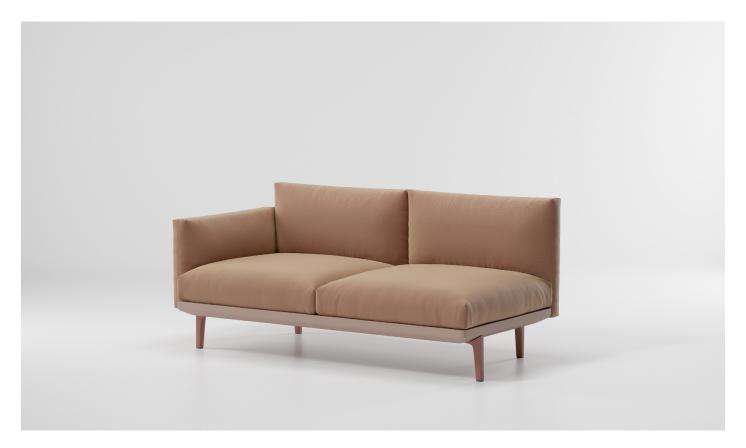

### Left corner 2 seater "end"

Designer Rodolfo Dordoni Collection Boma Reference KS2501800

cm/inch

The Boma collection, designed by Rodolfo Dordoni for Kettal, was born from the need of high performances of outdoor environment, without sacrificing the increasing demand for comfort that new products have to face.

Therefore the structure is organized around a frame entirely made of aluminum, capable of hiding in the essentiality of its lines either the quality of the used materials and the chance of easy articulation in different compositions.