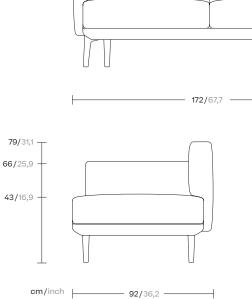

### Left corner 2 seater "end"

Designer Rodolfo Dordoni Collection Boma Reference KS2501800

cm/inch

The Boma collection, designed by Rodolfo Dordoni for Kettal, was born from the need of high performances of outdoor environment, without sacrificing the increasing demand for comfort that new products have to face.

Therefore the structure is organized around a frame entirely made of aluminum, capable of hiding in the essentiality of its lines either the quality of the used materials and the chance of easy articulation in different compositions.