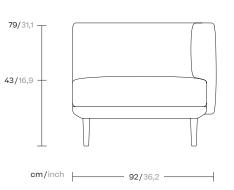

## Left corner 3 seater "connection"

Designer Rodolfo Dordoni

cm/inch

Collection Boma

252/99,2

Reference KS2502200

The Boma collection, designed by Rodolfo Dordoni for Kettal, was born from the need of high performances of outdoor environment, without sacrificing the increasing demand for comfort that new products have to face.