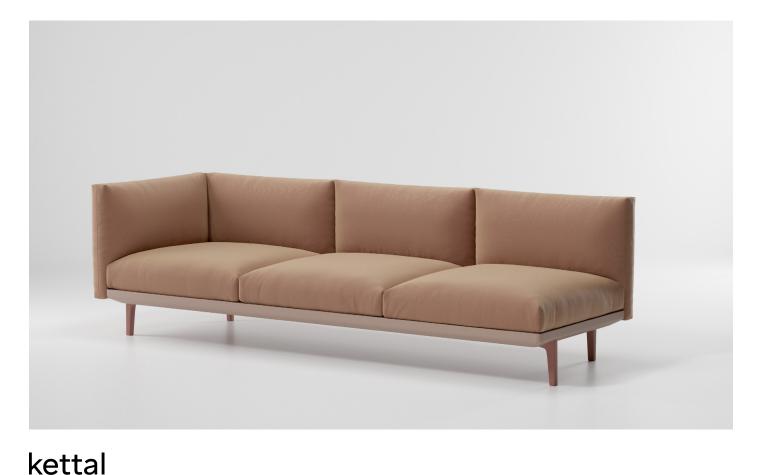

## Boma Left corner 3 seater "connection" by Rodolfo Dordoni

## Left corner 3 seater "connection"

Designer Rodolfo Dordoni

cm/inch

Collection Boma

252/99,2

Reference KS2502200

The Boma collection, designed by Rodolfo Dordoni for Kettal, was born from the need of high performances of outdoor environment, without sacrificing the increasing demand for comfort that new products have to face.

Therefore the structure is organized around a frame entirely made of aluminum, capable of hiding in the essentiality of its lines either the quality of the used materials and the chance of easy articulation in different compositions.