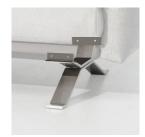

#### Legs Options

Standard legs

Crossed legs

Finishes

<u>Click here</u> or scan the following QR code.