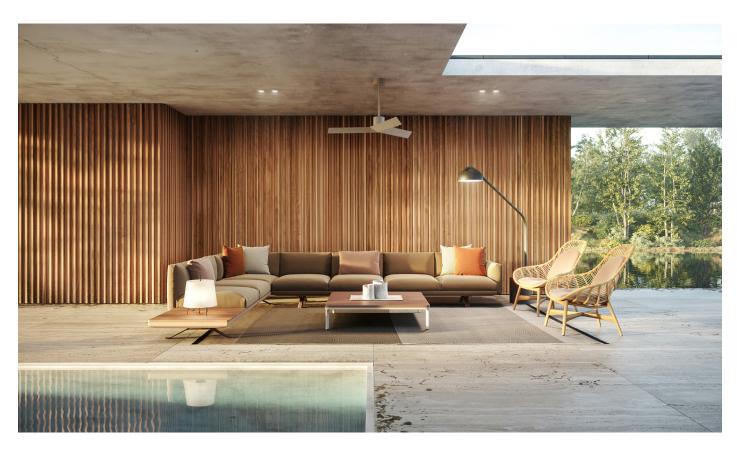

Boma
Right corner 4 seater
"connection"
by Rodolfo Dordoni

# kettal

Designer Rodolfo Dordoni Collection Boma Reference KS2502500

1/2

cm/inch

was born from the need of
high performances of outdoor and an analysis and an

to face.
Therefore the structure is organized around a frame entirely made of aluminum, capable of hiding in the essentiality of its lines either the quality of the used materials and the chance of easy articulation in different compositions.

The Boma collection, designed by Rodolfo Dordoni for Kettal,

the increasing demand for comfort that new products have