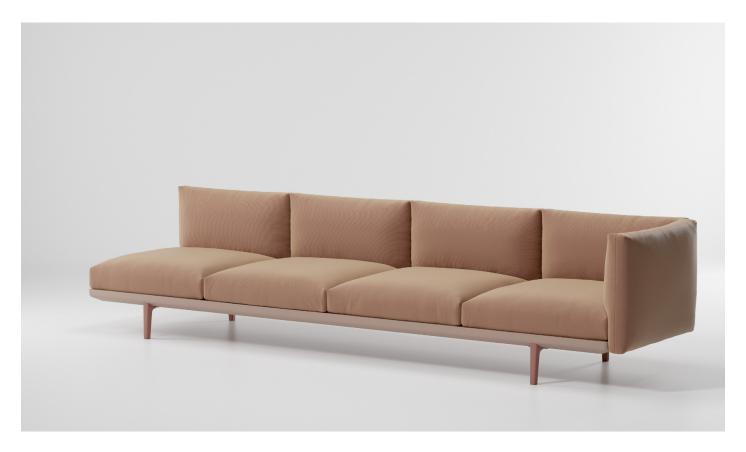

Boma
Right corner 4 seater
"connection"
by Rodolfo Dordoni

The Boma collection, designed by Rodolfo Dordoni for Kettal,

the increasing demand for comfort that new products have