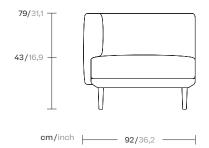

# kettal

Designer Rodolfo Dordoni Collection Boma Reference KS2502500

1/2

cm/inch

was born from the need of
high performances of outdoor and an analysis and an

to face.
Therefore the structure is organized around a frame entirely made of aluminum, capable of hiding in the essentiality of its lines either the quality of the used materials and the chance of easy articulation in different compositions.