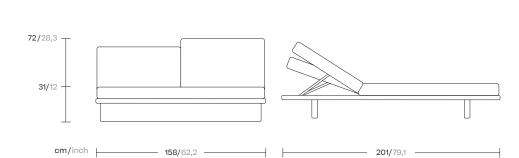

## kettal

cm/inch

1/2

Kettal Mesh collection recalls architectural facades, which filter the surrounding environment without stopping the light and air flow. Industrial and natural materials, hard and soft surfaces, transparent and solid volumes are putted face to face in order to create this family of outdoor furniture based in contrasts.