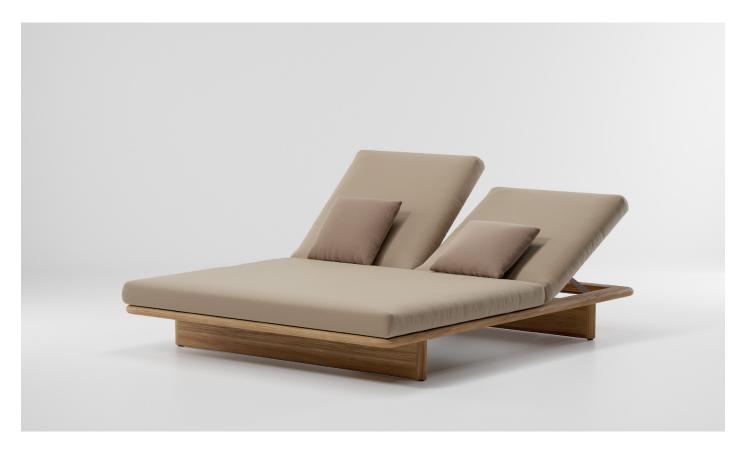

## kettal

cm/inch

1/2

Kettal Mesh collection recalls architectural facades, which filter the surrounding environment without stopping the light and air flow. Industrial and natural materials, hard and soft surfaces, transparent and solid volumes are putted face to face in order to create this family of outdoor furniture based in contrasts.