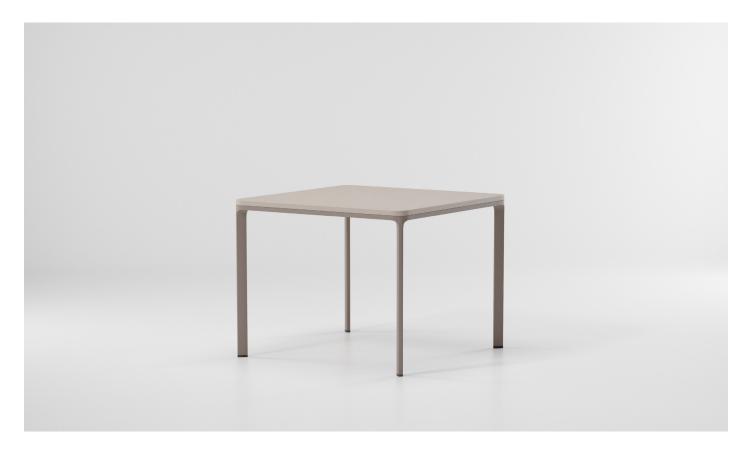

Park Life
Dining table 94x94
by Jasper Morrison

# kettal

1/2

Park Life is a complete family of furniture for outdoors, whose clean cut profile is Adaptable to a wide range of different situations. Lightweight, yet extremely durable, it's easily stacked for transport or winter storage and its technical sophistication and careful consideration of ergonomics besides a lot of care over how it looks are all intended to ensure a long life, both structurally and visually.

# kettal

Designer Jasper Morrison Collection Park Life Reference KS1100200

2/2