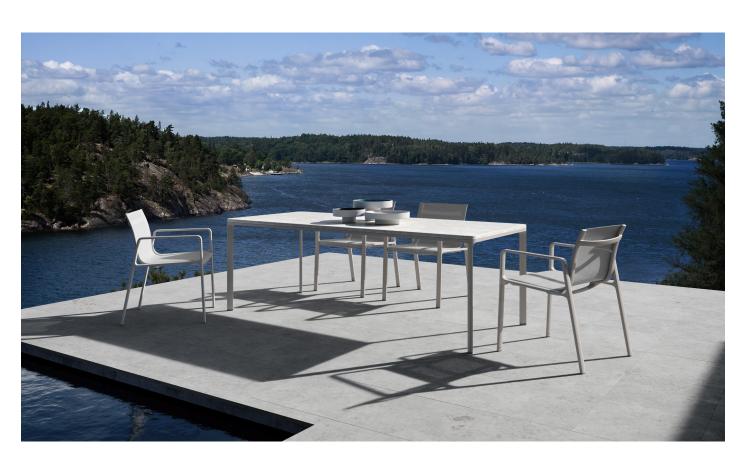

Park Life
Dining table 94x94
by Jasper Morrison

# kettal

1/2

Park Life is a complete family of furniture for outdoors, whose clean cut profile is Adaptable to a wide range of different situations. Lightweight, yet extremely durable, it's easily stacked for transport or winter storage and its technical sophistication and careful consideration of ergonomics besides a lot of care over how it looks are all intended to ensure a long life, both structurally and visually.