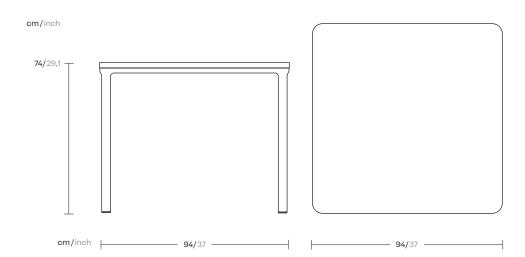

Park Life
Dining table 94x94
by Jasper Morrison

# kettal

1/2

Park Life is a complete family of furniture for outdoors, whose clean cut profile is Adaptable to a wide range of different situations. Lightweight, yet extremely durable, it's easily stacked for transport or winter storage and its technical sophistication and careful consideration of ergonomics besides a lot of care over how it looks are all intended to ensure a long life, both structurally and visually.

# kettal

Designer Jasper Morrison Collection Park Life Reference KS1100200

2/2