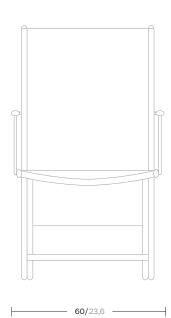

## Multiposition armchair rivage

Designer Kettal Studio Collection Triconfort Basics Reference KS1400300

1/3

This design comes from the traditional chairs made of bulrush (Enea) this universal design is very common in different parts of the world: from Mediterranean areas until places in north of Europe.

### Multiposition armchair rivage

| Design | er     |
|--------|--------|
| Kettal | Studio |

Terrain Paints

Reference KS1400300

2/3

## Multiposition armchair rivage

Designer Kettal Studio Collection Triconfort Basics Reference KS1400300

3/3