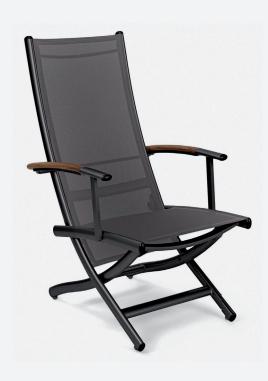

## Multiposition armchair rivage

Designer Kettal Studio Collection Triconfort Basics Reference KS1400300

1/3

This design comes from the traditional chairs made of bulrush (Enea) this universal design is very common in different parts of the world: from Mediterranean areas until places in north of Europe.

Throughout the years many updates designs have been made: wood, plastic. Triconfort enea it's an outdoor version made in aluminium with synthetic fibers.

#### Materials

#### Porotex Fabric

Heavy Load 100.000 Cycles, Heavy Load Resistant 1000 Decitex, Kettalize-It, Resist U.v. En-581-4, Easy Clean, Abrasion, Resistance 30.000 Cycles, Quickdry

#### Aluminium

Antioxy, Heavy Load, Resistant En-1421, Kettalize-It, Anti-Scratch, Easy Clean, Flame Retardant M1, Eco Friendly **Ecoembes Recycling Process** 