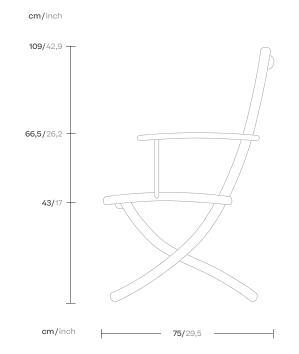

## Multiposition armchair rivage

Designer Kettal Studio Collection Triconfort Basics Reference KS1400300

1/3

This design comes from the traditional chairs made of bulrush (Enea) this universal design is very common in different parts of the world: from Mediterranean areas until places in north of Europe.

### Multiposition armchair rivage

| Design | er     |
|--------|--------|
| Kettal | Studio |

Terrain Paints

Reference KS1400300

2/3

## Multiposition armchair rivage

Designer Kettal Studio Collection Triconfort Basics Reference KS1400300

3/3

#### Other Characteristics

Folding  $\geq$ 

kettal