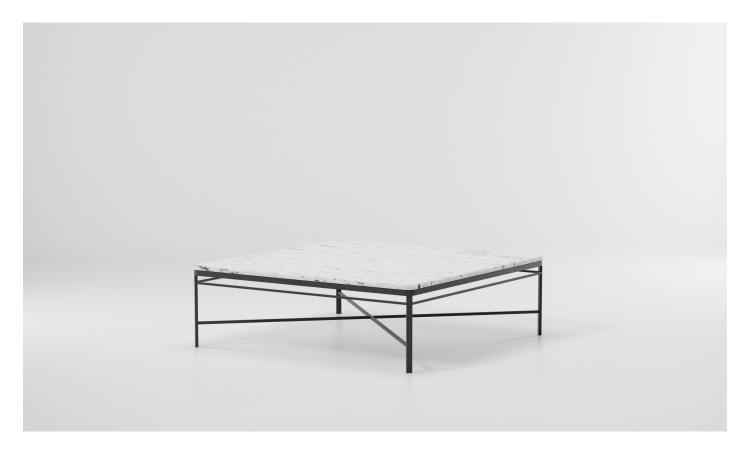

# Triconfort 1950 Center Table 120 By Kettal Studio

## kettal

1/2

The 1950 collection combines the art of forging with 21st century technology. Once fashioned from heavy iron, the pieces are now ingeniously crafted from aluminum, a much lighter and weather-resistant material. Like any good design, their aesthetics respond to their structure. An evocation of the special triangulated constructions from which engineers and architects developed most of their civil works during the second half of the 19th century.