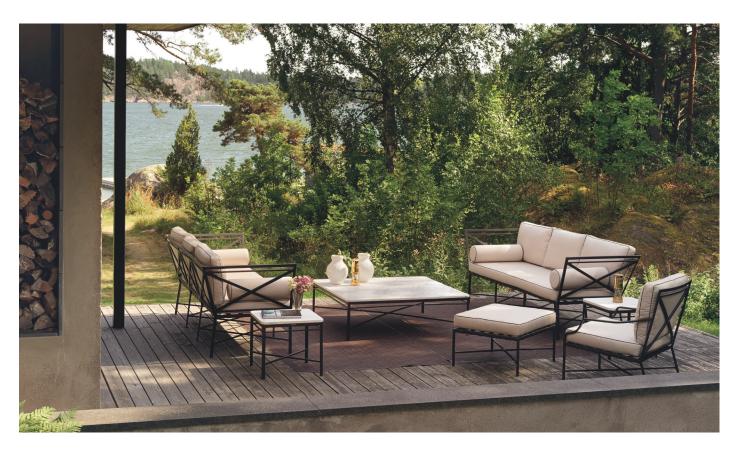

## kettal

1/2

The 1950 collection combines the art of forging with 21st century technology. Once fashioned from heavy iron, the pieces are now ingeniously crafted from aluminum, a much lighter and weather-resistant material. Like any good design, their aesthetics respond to their structure. An evocation of the special triangulated constructions from which engineers and architects developed most of their civil works during the second half of the 19th century.