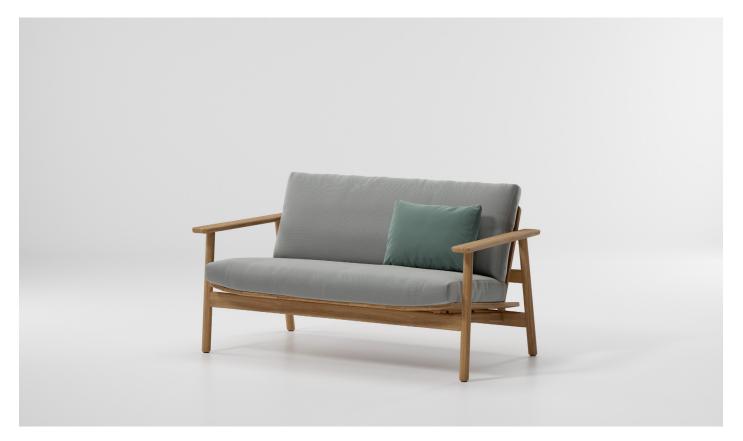

## 2 Seater sofa

Designer Jasper Morrison Collection Riva Reference KS2600600

1/2

cm/inch

## 2 Seater sofa

Designer Jasper Morrison Collection Riva Reference KS2600600