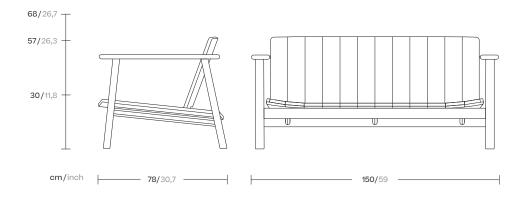

## 2 Seater sofa

Designer Jasper Morrison Collection Riva Reference KS2600600

1/2

cm/inch