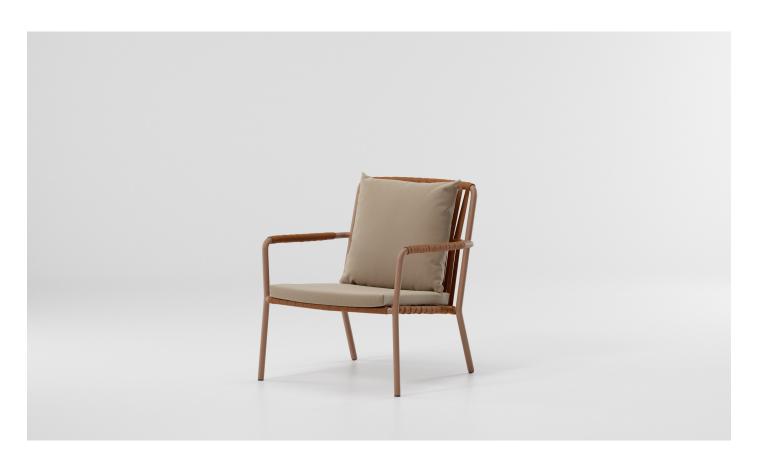

## kettal

1/2

cm/inch

The Kettal Net collection conserves a classic structure, elegant and with a smooth, line that gives a calming and attractive appearance. Woven cords and aluminium, tubing come together to provide a light, handcrafted look.