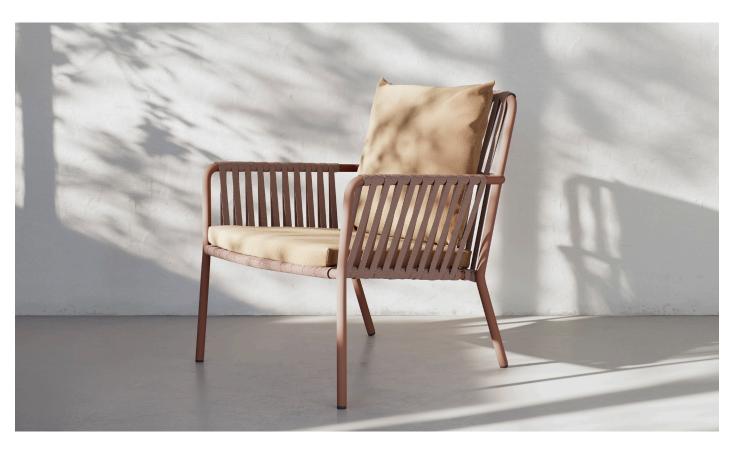

## kettal

1/2

cm/inch

The Kettal Net collection conserves a classic structure, elegant and with a smooth, line that gives a calming and attractive appearance. Woven cords and aluminium, tubing come together to provide a light, handcrafted look.