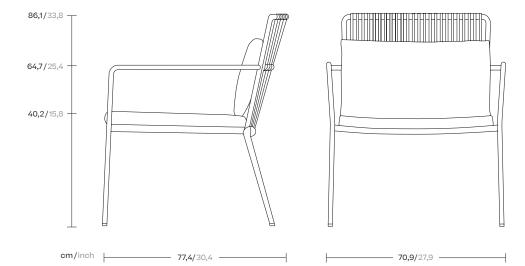

## kettal

1/2

cm/inch

The Kettal Net collection conserves a classic structure, elegant and with a smooth, line that gives a calming and attractive appearance. Woven cords and aluminium, tubing come together to provide a light, handcrafted look.