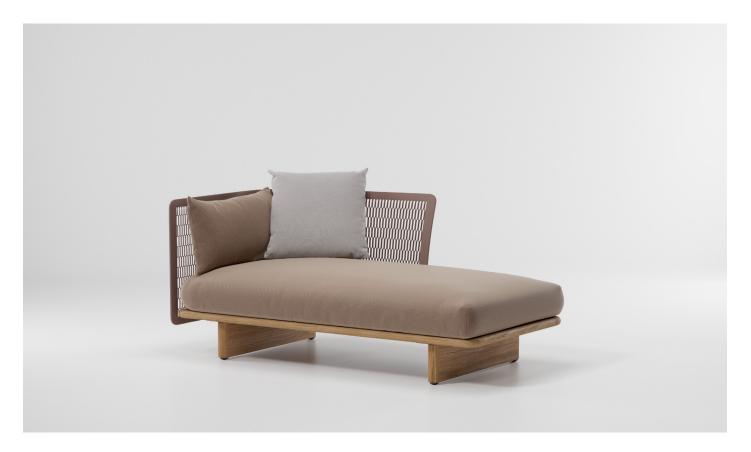

# Left chaise longue

| Designer          |
|-------------------|
| Patricia Urquiola |

cm/inch

Collection Mesh

1/2

Kettal Mesh collection recalls architectural facades, which filter the surrounding environment without stopping the light and air flow. Industrial and natural materials, hard and soft surfaces, transparent and solid volumes are putted face to face in order to create this family of outdoor furniture based in contrasts.