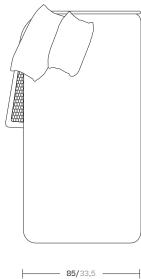

# Left chaise longue

| Designer          |
|-------------------|
| Patricia Urquiola |

cm/inch

Collection Mesh

1/2

Kettal Mesh collection recalls architectural facades, which filter the surrounding environment without stopping the light and air flow. Industrial and natural materials, hard and soft surfaces, transparent and solid volumes are putted face to face in order to create this family of outdoor furniture based in contrasts.

# Left chaise longue

| Designer          |   |
|-------------------|---|
| Patricia Urquiola | a |

Collection Mesh Reference KS1701100