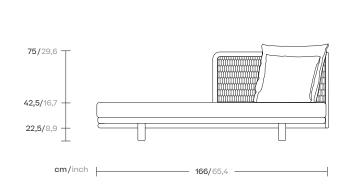

# Left chaise longue

| Designer          |
|-------------------|
| Patricia Urquiola |

cm/inch

Collection Mesh

1/2

Kettal Mesh collection recalls architectural facades, which filter the surrounding environment without stopping the light and air flow. Industrial and natural materials, hard and soft surfaces, transparent and solid volumes are putted face to face in order to create this family of outdoor furniture based in contrasts.

# Left chaise longue

| Designer          |   |
|-------------------|---|
| Patricia Urquiola | a |

Collection Mesh Reference KS1701100