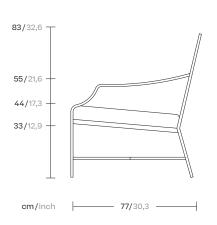

## kettal

1/2

cm/inch

The 1950 collection combines the art of forging with 21st century technology. Once fashioned from heavy iron, the pieces are now ingeniously crafted from aluminum, a much lighter and weather-resistant material. Like any good design, their aesthetics respond to their structure. An evocation of the special triangulated constructions from which engineers and architects developed most of their civil works during the second half of the 19th century.