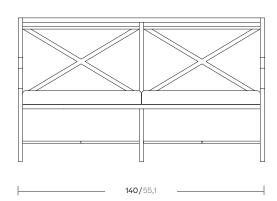

## kettal

1/2

cm/inch

The 1950 collection combines the art of forging with 21st century technology. Once fashioned from heavy iron, the pieces are now ingeniously crafted from aluminum, a much lighter and weather-resistant material. Like any good design, their aesthetics respond to their structure. An evocation of the special triangulated constructions from which engineers and architects developed most of their civil works during the second half of the 19th century.