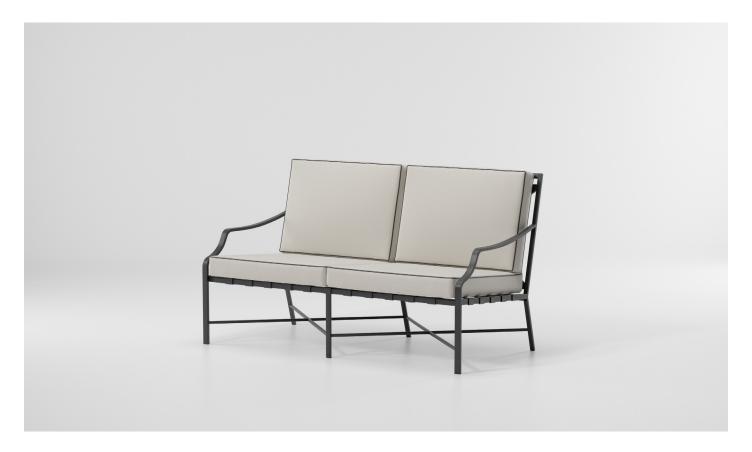

Triconfort 1950 2 Seater Sofa By Kettal Studio

## kettal

1/2

cm/inch

The 1950 collection combines the art of forging with 21st century technology. Once fashioned from heavy iron, the pieces are now ingeniously crafted from aluminum, a much lighter and weather-resistant material. Like any good design, their aesthetics respond to their structure. An evocation of the special triangulated constructions from which engineers and architects developed most of their civil works during the second half of the 19th century.