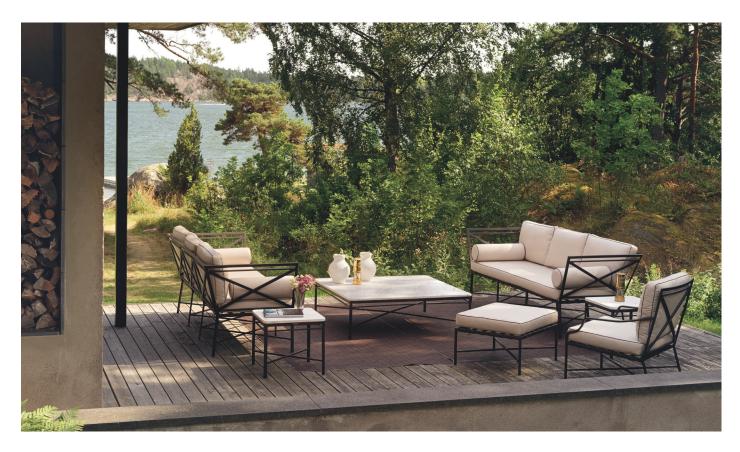

## kettal

1/2

cm/inch

The 1950 collection combines the art of forging with 21st century technology. Once fashioned from heavy iron, the pieces are now ingeniously crafted from aluminum, a much lighter and weather-resistant material. Like any good design, their aesthetics respond to their structure. An evocation of the special triangulated constructions from which engineers and architects developed most of their civil works during the second half of the 19th century.