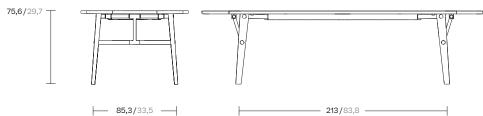

Eolias,
Folding dining table
Lipari 290 x 110
by Antonio Citterio

## kettal

1/2

cm/inch



The Eolias collection by Kettal was born with the aim of creating versatile products, that work in both outdoor and indoor environments. The focus is on sustainability, thanks to the use of natural and synthetic materials such as aluminium and wicker.





## kettal

Designer Antonio Citterio Collection Eolias Reference KSB201100

2/2

Materials

Teak Eco Friendly Oeko-Tek

Other Characteristics

 $\geq$ 

Folding

Maintenance

We recommend treating the wood with sealer every three months, or more frequently in the case of hotel and catering establishments. To restore the teak to its original appearance, sand the entire surface and apply the sealer.

Structure Finish

Teak



Teak 904