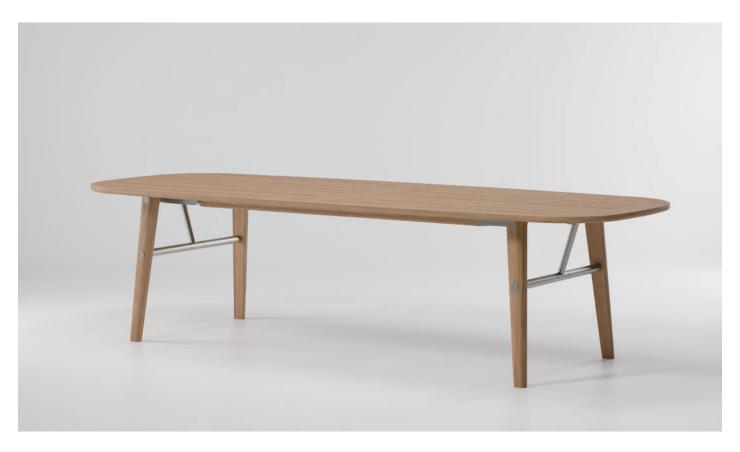

Eolias,
Folding dining table
Lipari 290 x 110
by Antonio Citterio

## kettal

1/2

cm/inch



The Eolias collection by Kettal was born with the aim of creating versatile products, that work in both outdoor and indoor environments. The focus is on sustainability, thanks to the use of natural and synthetic materials such as aluminium and wicker.





## kettal

Designer Antonio Citterio Collection Eolias Reference KSB201100

2/2

Materials

Teak Eco Friendly Oeko-Tek

Other Characteristics

 $\geq$ 

Folding

Maintenance

We recommend treating the wood with sealer every three months, or more frequently in the case of hotel and catering establishments. To restore the teak to its original appearance, sand the entire surface and apply the sealer.

Structure Finish

Teak



Teak 904