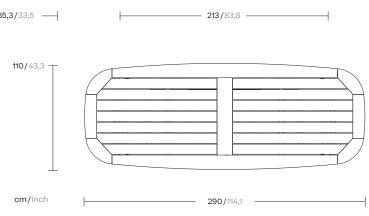

Eolias,
Folding dining table
Lipari 290 x 110
by Antonio Citterio

## kettal

1/2

cm/inch



The Eolias collection by Kettal was born with the aim of creating versatile products, that work in both outdoor and indoor environments. The focus is on sustainability, thanks to the use of natural and synthetic materials such as aluminium and wicker.





## kettal

Designer Antonio Citterio Collection Eolias Reference KSB201100

2/2

Materials

Teak Eco Friendly Oeko-Tek

Other Characteristics

 $\geq$ 

Folding

Maintenance

We recommend treating the wood with sealer every three months, or more frequently in the case of hotel and catering establishments. To restore the teak to its original appearance, sand the entire surface and apply the sealer.

Structure Finish

Teak



Teak 904