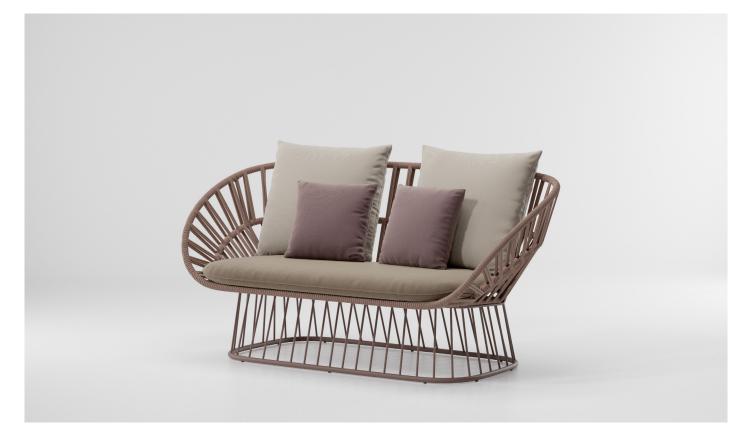

## 2 Seater sofa

Designer Doshi Levien Collection Cala Reference KS2700700

Crafted with meticulous attention to detail, the Cala Sofa features a robust aluminum frame and a handwoven rope backrest and armrests. The use of high-quality materials ensures durability and longevity, while the intricate rope weaving adds a touch of elegance and visual interest to the overall design.

Its generous dimensions provide ample seating space for relaxation and socializing. Its plush cushions offer exceptional comfort, inviting users to unwind and enjoy moments of tranquility. The sofa's backrest is ergonomically designed to provide optimal support for the back and promote proper posture. cm/inch