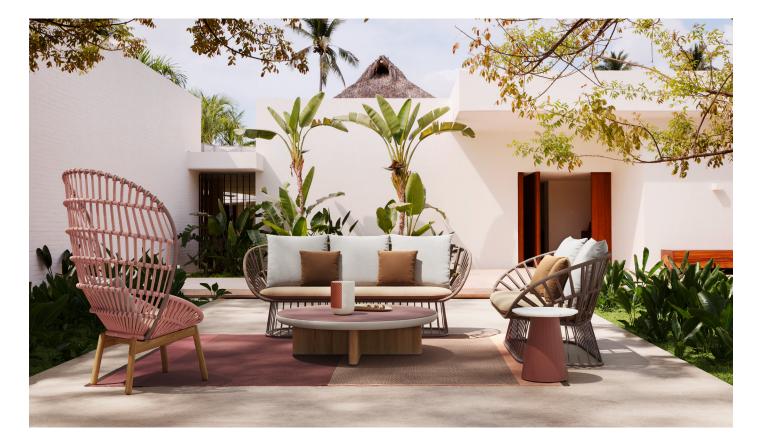

## 2 Seater sofa

Designer Doshi Levien Collection Cala Reference KS2700700

Crafted with meticulous attention to detail, the Cala Sofa features a robust aluminum frame and a handwoven rope backrest and armrests. The use of high-quality materials ensures durability and longevity, while the intricate rope weaving adds a touch of elegance and visual interest to the overall design.

Its generous dimensions provide ample seating space for relaxation and socializing. Its plush cushions offer exceptional comfort, inviting users to unwind and enjoy moments of tranquility. The sofa's backrest is ergonomically designed to provide optimal support for the back and promote proper posture. cm/inch