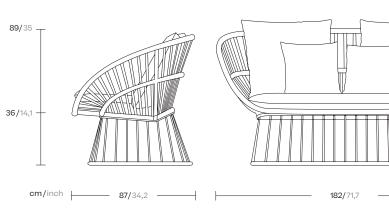

## 2 Seater sofa

Designer Doshi Levien Collection Cala Reference KS2700700

Crafted with meticulous attention to detail, the Cala Sofa features a robust aluminum frame and a handwoven rope backrest and armrests. The use of high-quality materials ensures durability and longevity, while the intricate rope weaving adds a touch of elegance and visual interest to the overall design.

Its generous dimensions provide ample seating space for relaxation and socializing. Its plush cushions offer exceptional comfort, inviting users to unwind and enjoy moments of tranquility. The sofa's backrest is ergonomically designed to provide optimal support for the back and promote proper posture. cm/inch