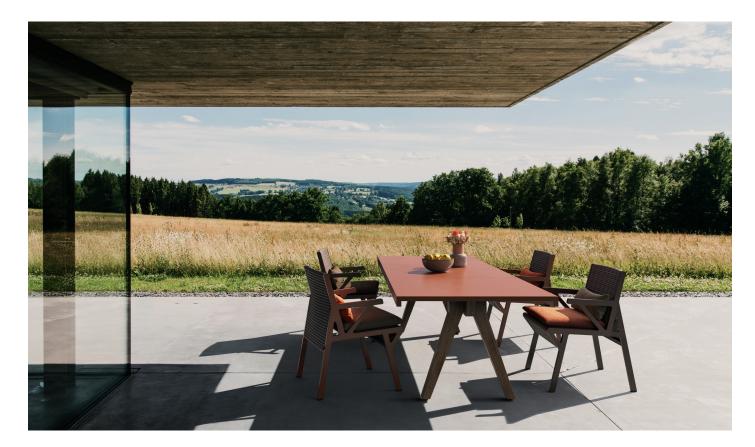

## Dining table 10 guests aluminium

Kettal Vieques is a collection characterised by the combination of an aluminium frame with a new and revolutionary three-dimensional fabric, Nido d"Ape, with exceptional technical features, created especially for this collection and exclusively for Kettal.

#### Finishes

<u>Click here</u> or scan the following QR code.

Other Characteristics

- Adjustable legs
- ) Underporch