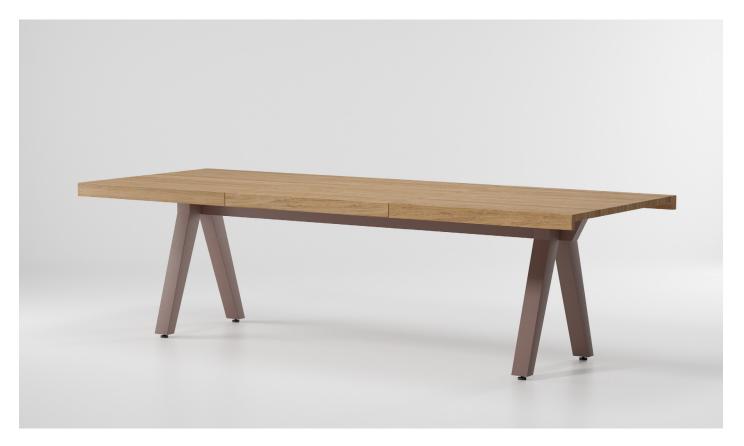

Vieques Dining table 10 guests aluminium by Patricia Urquiola

## Dining table 10 guests aluminium

Kettal Vieques is a collection characterised by the combination of an aluminium frame with a new and revolutionary three-dimensional fabric, Nido d"Ape, with exceptional technical features, created especially for this collection and exclusively for Kettal.

### Dining table 10 guests aluminium

| Designer          |
|-------------------|
| Patricia Urquiola |

Collection Vieques Reference KS4102700

Maintenance

Clean with mild soap using a sponge or cloth. Be gentle during the cleaning process; avoid aggressive scrubbing of the fabric. After cleaning, ensure you remove any excess soap.