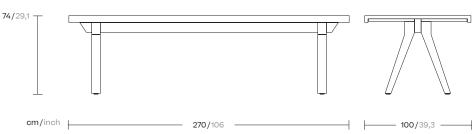

Vieques Dining table 10 guests aluminium by Patricia Urquiola

## Dining table 10 guests aluminium

Kettal Vieques is a collection characterised by the combination of an aluminium frame with a new and revolutionary three-dimensional fabric, Nido d"Ape, with exceptional technical features, created especially for this collection and exclusively for Kettal.

### Dining table 10 guests aluminium

| Designer          |
|-------------------|
| Patricia Urquiola |

Collection Vieques Reference KS4102700

Maintenance

Clean with mild soap using a sponge or cloth. Be gentle during the cleaning process; avoid aggressive scrubbing of the fabric. After cleaning, ensure you remove any excess soap.