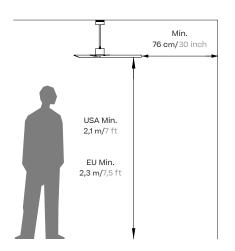

#### Fan location

Allow a minimum clearance of 2,1 m (7 ft) for USA and 2,3 m (7,5 ft) for Europe from the floor to the blades and 30 inches (76 cm) from the wall to the end of the blades.

Designer Michael Anastassiades Collection Superfan Reference KSA900200