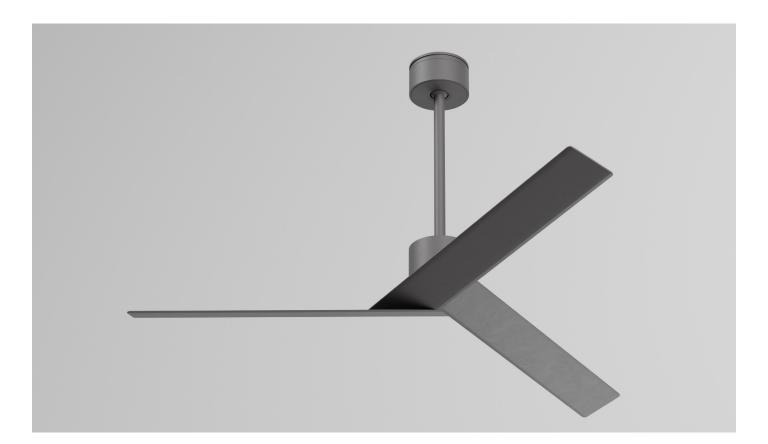

Superfan, Ceiling fan downrod by Michael Anastassiades

# kettal

1/5

cm/inch

Superfan is a tri-blade fan whose geometry is simply defined through three angled blades, meeting at the rotating axis.

All design decisions are made to maximise performance and improve efficiency: the angle of the blades, the lightness of the aluminium material and the selection of the motor for accurate speed control and quiet function.