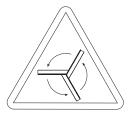

on a structure capable of supporting 30kg (66lbs) |
| Max. Power consumtion    | Less than 35W                                                                             |
| RPM                      | up to 130 rpm                                                                             |
| Type of control included | Remote control / Fan<br>reverse function control                                          |
| No. of blades            | 3                                                                                         |
| Body/Structure           | Aluminium                                                                                 |
|                          |                                                                                           |









∠! Warning



Rotating fan blades.

Can cause serious injury or cut.

Keep hands clear.

Safety stop. If something gets in the way of the blades, the fan stops

Ceiling fan downrod

3/5

#### Ceiling height



cm/inch

#### Fan location



Allow a minimum clearance of 2,1 m (7 ft) for USA and 2,3 m (7,5 ft) for Europe from the floor to the blades and 30 inches (76 cm) from the wall to the end of the blades.

Designer Michael Anastassiades Collection Superfan Reference KSA900200

4/5

#### Materials

Aluminium Antioxy, Heavy Load, Resistant En-1421, Kettalize-It, Anti-Scratch, Easy Clean, Flame Retardant M1, Eco Friendly Ecoembes Recycling Process

Includes remote control The instalation requires a 220-240 2A 50/50Hz supply connection. The client must

#### Maintenance

Clean with mild soap using spong