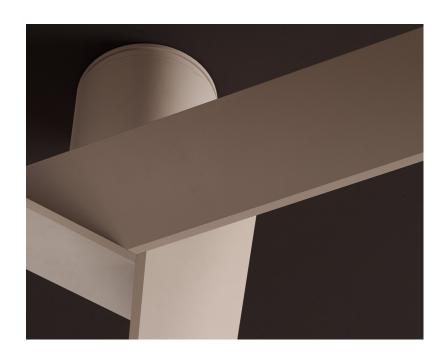

# kettal

1/5

cm/inch

Superfan is a tri-blade fan whose geometry is simply defined through three angled blades, meeting at the rotating axis.

All design decisions are made to maximise performance and improve efficiency: the angle of the blades, the lightness of the aluminium material and the selection of the motor for accurate speed control and quiet function.

#### Materials

Aluminium Antioxy, Heavy Load, Resistant En-1421, Kettalize-It, Anti-Scratch, Easy Clean, Flame Retardant M1, Eco Friendly Ecoembes Recycling Process

Includes remote control The instalation requires a 220-240 2A 50/50Hz supply connection. The client must