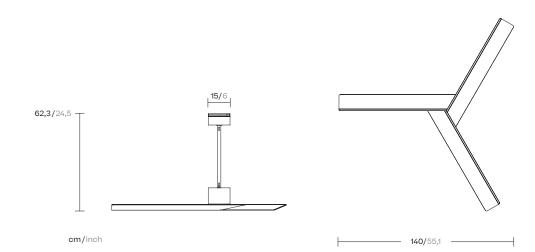

# kettal

1/5

cm/inch

Superfan is a tri-blade fan whose geometry is simply defined through three angled blades, meeting at the rotating axis.

All design decisions are made to maximise performance and improve efficiency: the angle of the blades, the lightness of the aluminium material and the selection of the motor for accurate speed control and quiet function.

#### Ceiling height

cm/inch

#### Fan location

Allow a minimum clearance of 2,1 m (7 ft) for USA and 2,3 m (7,5 ft) for Europe from the floor to the blades and 30 inches (76 cm) from the wall to the end of the blades.

Designer Michael Anastassiades Collection Superfan Reference KSA900200