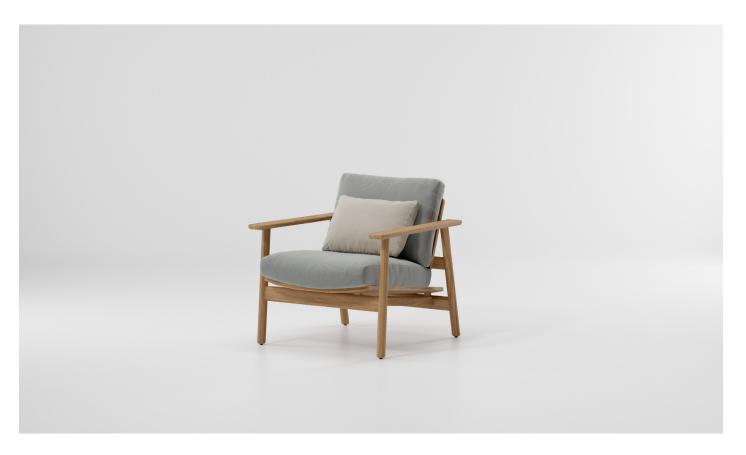

## 1 Seater sofa

Designer Jasper Morrison Collection Riva Reference KS2600500

1/2

cm/inch

The Riva collection of outdoor furniture is above all about achieving a certain atmosphere for the better enjoyment of outdoor space. The plank construction of seat and back follows a long and varied tradition of outdoor chairs made in similar ways, and which in this case provide a high level of comfort and good looks!