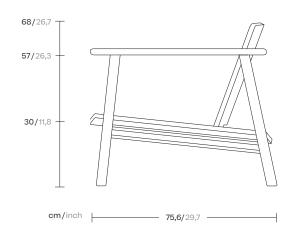

## 1 Seater sofa

Designer Jasper Morrison Collection Riva Reference KS2600500

1/2

cm/inch

The Riva collection of outdoor furniture is above all about achieving a certain atmosphere for the better enjoyment of outdoor space. The plank construction of seat and back follows a long and varied tradition of outdoor chairs made in similar ways, and which in this case provide a high level of comfort and good looks!