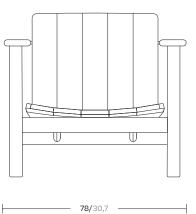

## 1 Seater sofa

Designer Jasper Morrison Collection Riva Reference KS2600500

1/2

cm/inch

The Riva collection of outdoor furniture is above all about achieving a certain atmosphere for the better enjoyment of outdoor space. The plank construction of seat and back follows a long and varied tradition of outdoor chairs made in similar ways, and which in this case provide a high level of comfort and good looks!