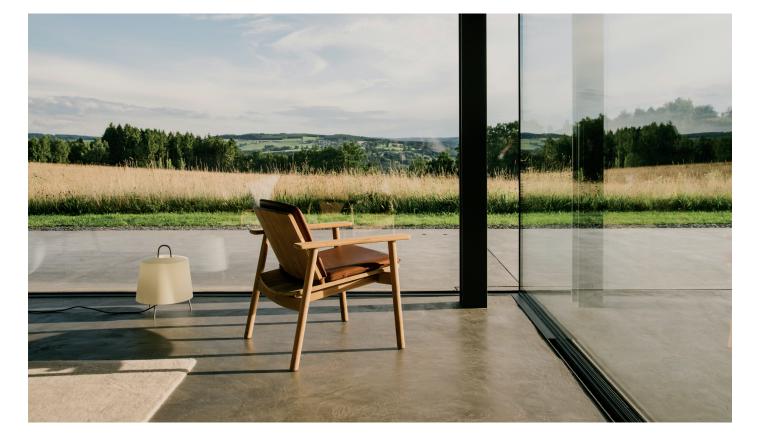

## 1 Seater sofa

Designer Jasper Morrison Collection Riva Reference KS2600500

1/2

cm/inch

The Riva collection of outdoor furniture is above all about achieving a certain atmosphere for the better enjoyment of outdoor space. The plank construction of seat and back follows a long and varied tradition of outdoor chairs made in similar ways, and which in this case provide a high level of comfort and good looks!