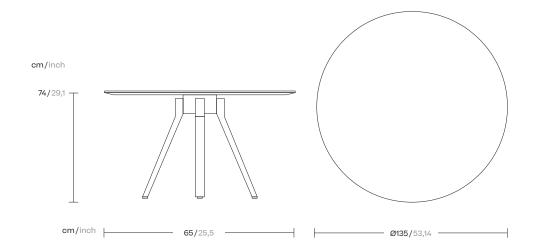

Vieques Dining table Ø135 teak by Patricia Urquiola

# kettal

Designer Patricia Urquiola Collection Vieques Reference KS4102200

1/2

Kettal Vieques is a collection characterised by the combination of an aluminium frame with a new and revolutionary three-dimensional fabric, Nido d'Ape, with exceptional technical features, created especially for this collection and exclusively for Kettal.