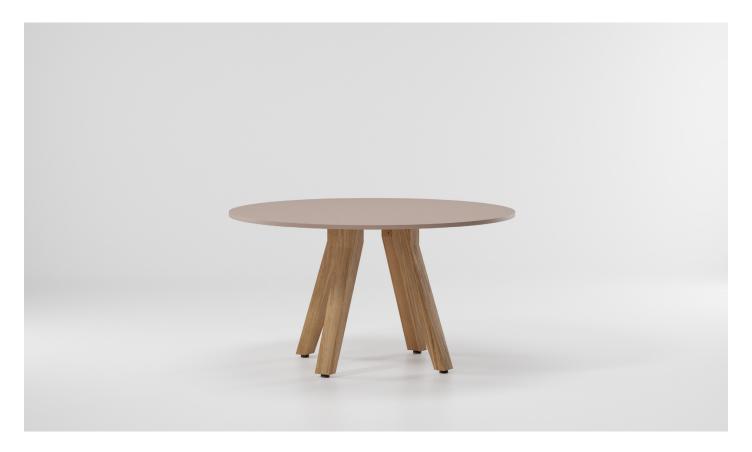

Vieques Dining table Ø135 teak by Patricia Urquiola

# kettal

Designer Patricia Urquiola Collection Vieques Reference KS4102200

1/2

Kettal Vieques is a collection characterised by the combination of an aluminium frame with a new and revolutionary three-dimensional fabric, Nido d'Ape, with exceptional technical features, created especially for this collection and exclusively for Kettal.