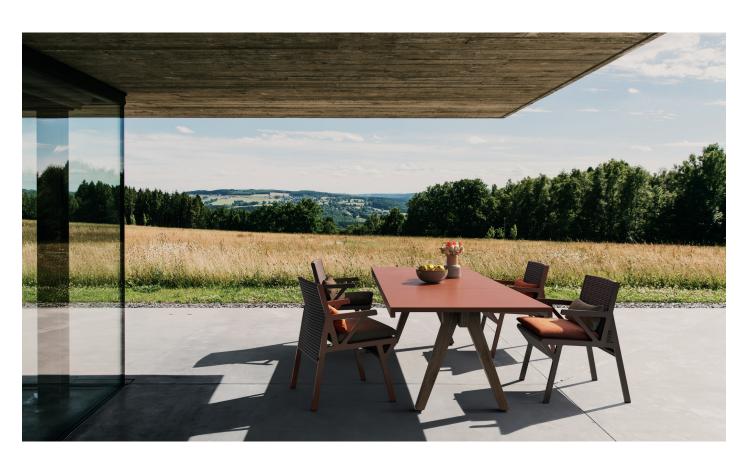

Vieques Dining table Ø135 teak by Patricia Urquiola

# kettal

Designer Patricia Urquiola Collection Vieques Reference KS4102200

1/2

Kettal Vieques is a collection characterised by the combination of an aluminium frame with a new and revolutionary three-dimensional fabric, Nido d'Ape, with exceptional technical features, created especially for this collection and exclusively for Kettal.