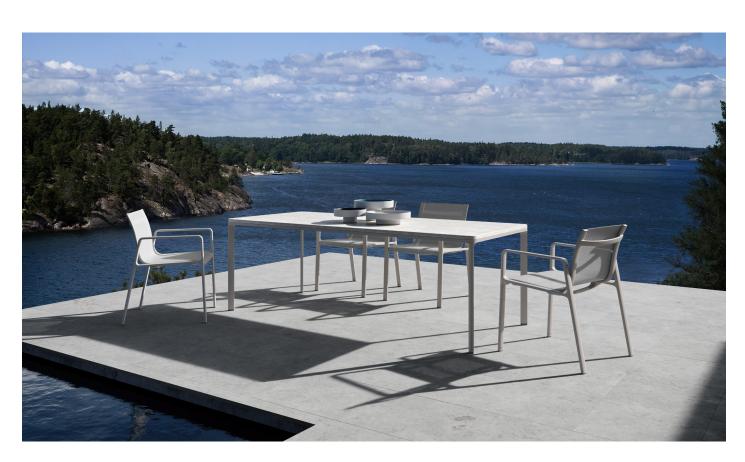

# kettal

Designer Jasper Morrison Collection Park Life Reference KS1100400

1/2

Park Life is a complete family of furniture for outdoors, whose clean cut profile is Adaptable to a wide range of different situations. Lightweight, yet extremely durable, it's easily stacked for transport or winter storage and its technical sophistication and careful consideration of ergonomics besides a lot of care over how it looks are all intended to ensure a long life, both structurally and visually.