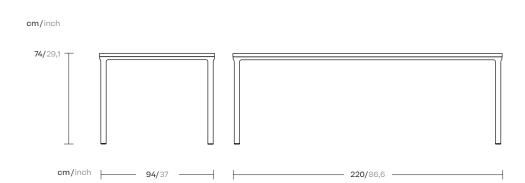

Park Life
Dining table 220x94
8 guests
by Jasper Morrison

# kettal

Designer Jasper Morrison Collection Park Life Reference KS1100400

1/2

Park Life is a complete family of furniture for outdoors, whose clean cut profile is Adaptable to a wide range of different situations. Lightweight, yet extremely durable, it's easily stacked for transport or winter storage and its technical sophistication and careful consideration of ergonomics besides a lot of care over how it looks are all intended to ensure a long life, both structurally and visually.