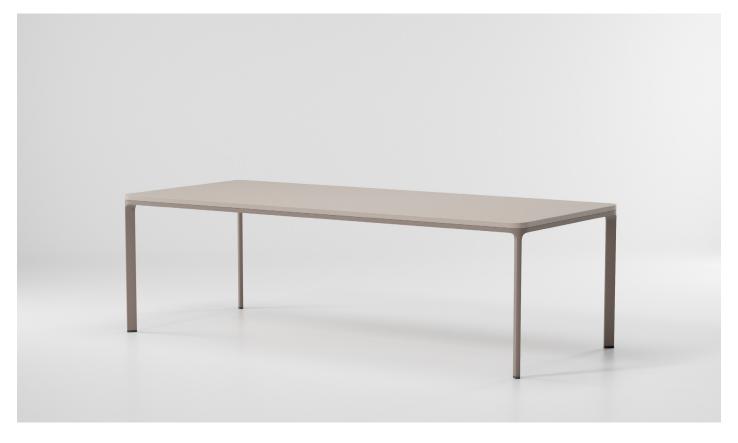

Park Life
Dining table 220x94
8 guests
by Jasper Morrison

# kettal

Designer Jasper Morrison Collection Park Life Reference KS1100400

1/2

Park Life is a complete family of furniture for outdoors, whose clean cut profile is Adaptable to a wide range of different situations. Lightweight, yet extremely durable, it's easily stacked for transport or winter storage and its technical sophistication and careful consideration of ergonomics besides a lot of care over how it looks are all intended to ensure a long life, both structurally and visually.