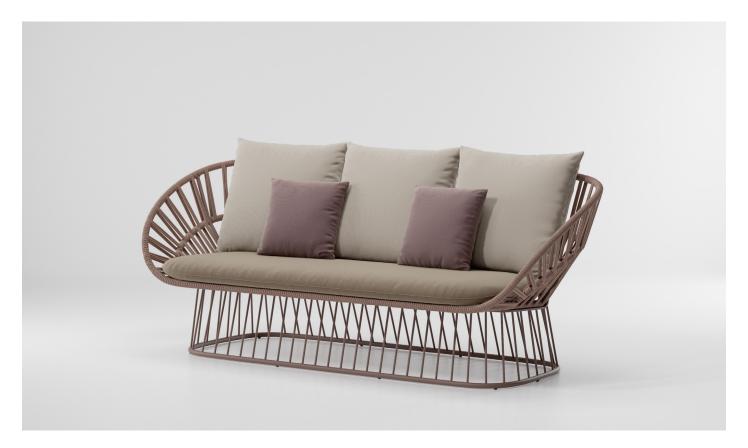

## 3 Seater sofa

Designer Doshi Levien Collection Cala Reference KS2700800

Crafted with meticulous attention to detail, the Cala Sofa features a robust aluminum frame and a handwoven rope backrest and armrests. The use of high-quality materials ensures durability and longevity, while the intricate rope weaving adds a touch of elegance and visual interest to the overall design.

Its generous dimensions provide ample seating space for relaxation and socializing. Its plush cushions offer exceptional comfort, inviting users to unwind and enjoy moments of tranquility. The sofa's backrest is ergonomically designed to provide optimal support for the back and promote proper posture. cm/inch