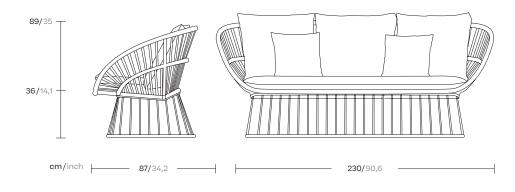

## 3 Seater sofa

Designer Doshi Levien Collection Cala Reference KS2700800

Crafted with meticulous attention to detail, the Cala Sofa features a robust aluminum frame and a handwoven rope backrest and armrests. The use of high-quality materials ensures durability and longevity, while the intricate rope weaving adds a touch of elegance and visual interest to the overall design.

Its generous dimensions provide ample seating space for relaxation and socializing. Its plush cushions offer exceptional comfort, inviting users to unwind and enjoy moments of tranquility. The sofa's backrest is ergonomically designed to provide optimal support for the back and promote proper posture. cm/inch