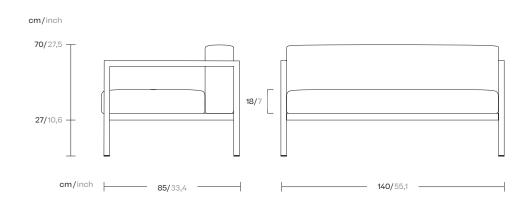

# Landscape 2 Seater L by Kettal Studio

## kettal

1/2

Landscape aims to be part of a project. It is not understood as an item apart, but instead relates to its environment and melds with it. It is the project that is important, not the product, and this is its essence. Its rationalist construction seeks to give order, form and structure to the outdoor space, although, in terms of function, it has been designed to give shelter: to shade and cool or protect from the rain and wind.





#### Maintenance

Clean with mild soap using a sponge or cloth. Be gentle during the cleaning process; avoid aggressive scrubbing of the fabric. After cleaning, ensure you remove any excess soap.

For stubborn stains, use diluted household bleach. Act promptly to clean stains; the longer they linger, the more challenging they become to remove.

After cleaning, steam iron the fabric using only steam. Be cautious not to place the iron directly on the fabric, as it may cause damage.

#### Finishes

Click here or scan the following QR code.





### kettal