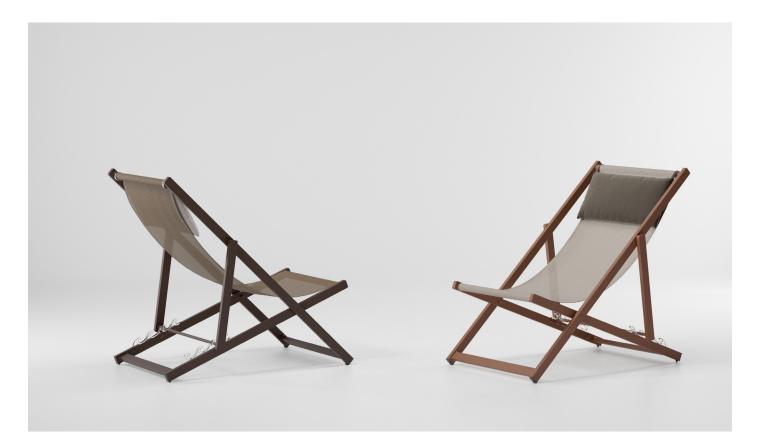

Landscape 4 Positions folding transat by Kettal Studio

### 4 Positions folding transat

Designer Kettal Studio Collection Landscape Reference KS9401700

1/3

Landscape aims to be part of a project. It is not understood as an item apart, but instead relates to its environment and melds with it. It is the project that is important, not the product, and this is its essence. Its rationalist construction seeks to give order, form and structure to the outdoor space, although, in terms of function, it has been designed to give shelter: to shade and cool or protect from the rain and wind.

# 4 Positions folding transat

Designer Kettal Studio Collection Landscape

Terrain Paints

Reference KS9401700

# 4 Positions folding transat

Designer Kettal Studio Collection Landscape

Padina

Urchin

547

564

Reference KS9401700