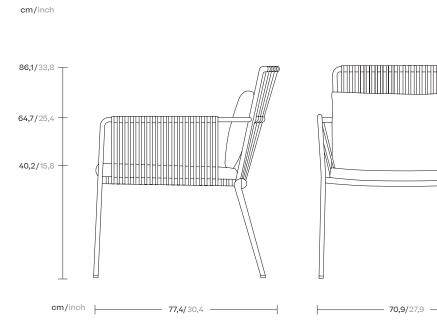

## Club armchair

Collection Net

1/2

The Kettal Net collection conserves a classic structure, elegant and with a smooth, line that gives a calming and attractive appearance. Woven cords and aluminium, tubing come together to provide a light, handcrafted look.

## Club armchair

Collection Net Reference KS6800900