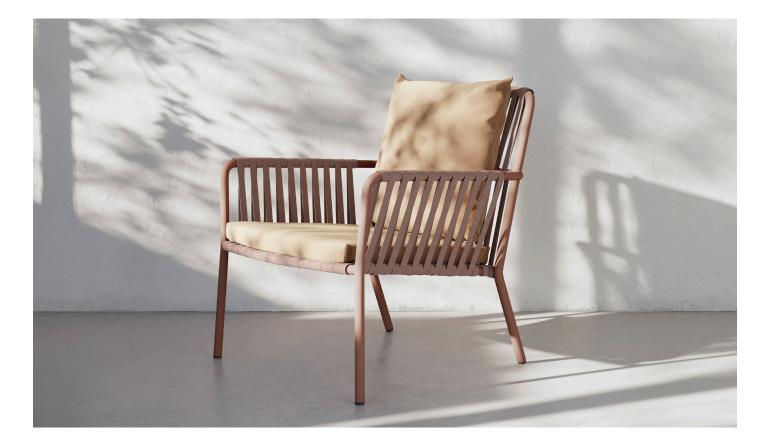

## Club armchair

Collection Net

1/2

The Kettal Net collection conserves a classic structure, elegant and with a smooth, line that gives a calming and attractive appearance. Woven cords and aluminium, tubing come together to provide a light, handcrafted look.

## Club armchair

Collection Net Reference KS6800900