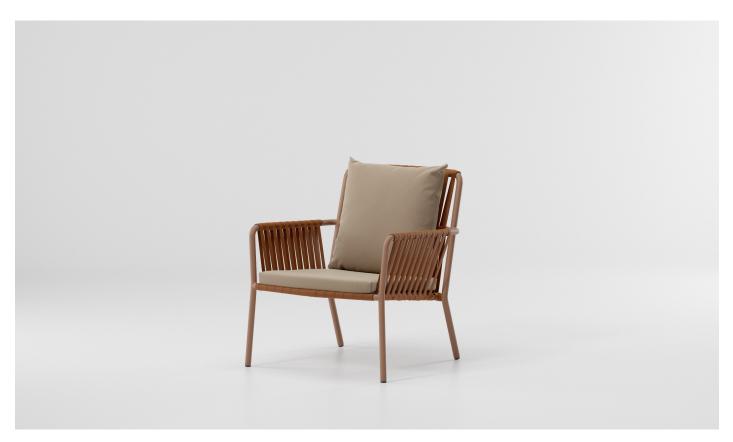

## Club armchair

Collection Net

1/2

The Kettal Net collection conserves a classic structure, elegant and with a smooth, line that gives a calming and attractive appearance. Woven cords and aluminium, tubing come together to provide a light, handcrafted look.

## Club armchair

Collection Net Reference KS6800900