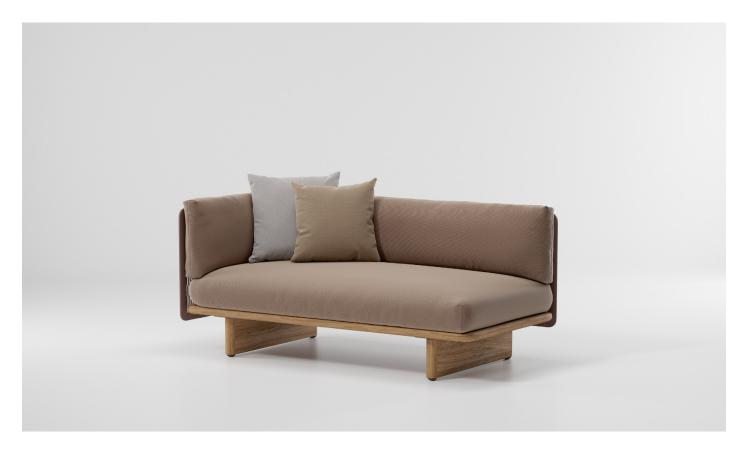

Mesh
Left corner module
"2 Sides connection"
by Patricia Urquiola

# connection"

Kettal Mesh collection recalls architectural facades, which filter the surrounding environment without stopping the light and air flow. Industrial and natural materials, hard and soft surfaces, transparent and solid volumes are putted face to face in order to create this family of outdoor furniture based in contrasts.