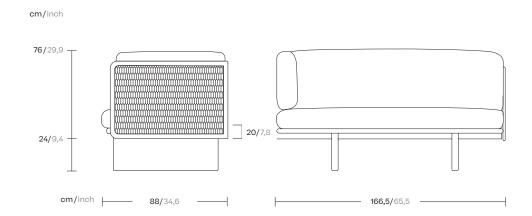

Mesh
Left corner module
"2 Sides connection"
by Patricia Urquiola

## kettal

Designer Patricia Urquiola Collection Mesh Reference KS1700400

2/2