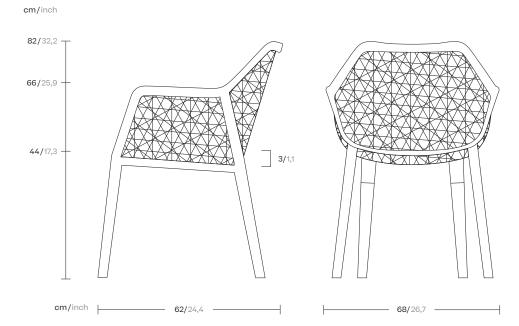

Maia
Dining armchair
by Patricia Urquiola

## kettal

1/2







## Maintenance

Clean with mild soap using a sponge or cloth. Be gentle during the cleaning process; avoid aggressive scrubbing of the fabric. After cleaning, ensure you remove any excess soap.

For stubborn stains, use diluted household bleach. Act promptly to clean stains; the longer they linger, the more challenging they become to remove.

After cleaning, steam iron the fabric using only steam. Be cautious not to place the iron directly on the fabric, as it may cause damage.

## Finishes

<u>Click here</u> or scan the following QR code.





## kettal