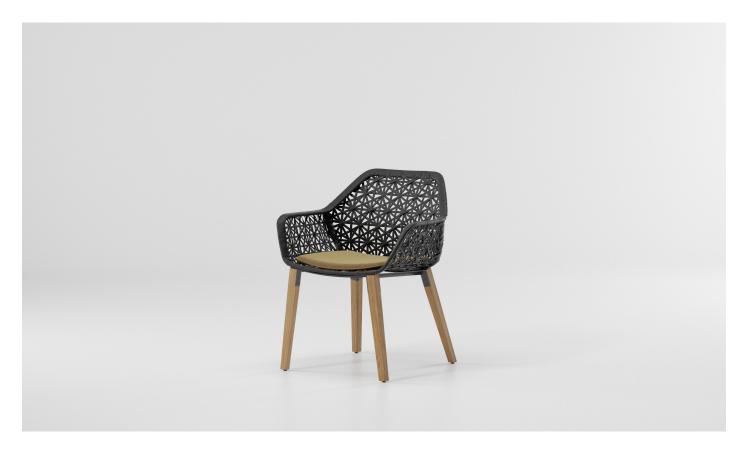

Maia
Dining armchair
by Patricia Urquiola

## kettal

1/2







## Maintenance

Clean with mild soap using a sponge or cloth. Be gentle during the cleaning process; avoid aggressive scrubbing of the fabric. After cleaning, ensure you remove any excess soap.

For stubborn stains, use diluted household bleach. Act promptly to clean stains; the longer they linger, the more challenging they become to remove.

After cleaning, steam iron the fabric using only steam. Be cautious not to place the iron directly on the fabric, as it may cause damage.

## Finishes

<u>Click here</u> or scan the following QR code.





## kettal