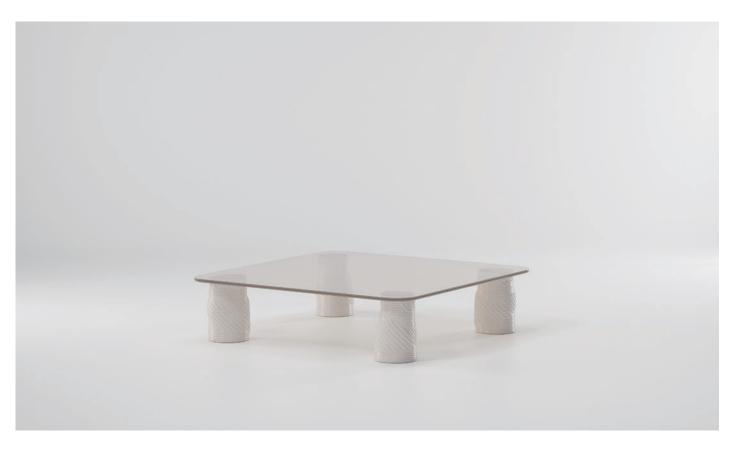

### Centre table 120x120

Designer Patricia Urquiola Collection Plumon Reference KSA801000

1/2

Plumon is based on the concept of clothing, on dressing and undressing furniture. For Plumon, Urquiola designs a light structure, on which a tailored and padded dress is 'moored', wrapped. This ribbed padding, characterized by stitching, as well as being an aesthetic figure, fulfills the comfort of the product. It is the fit that guides the aesthetics. With a few simple gestures, the dress is placed on the rigid teak structure and embraces it. An extreme ease of use that becomes a real plus for an outdoor collection.

## Centre table 120x120

Designer Patricia Urquiola Collection Plumon Reference KSA801000