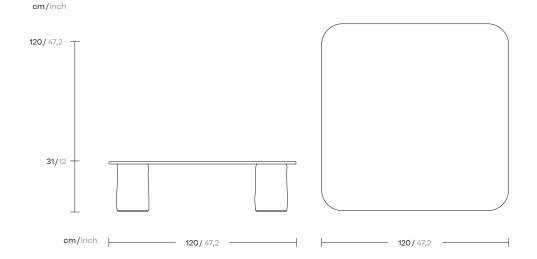

### Centre table 120x120

Designer Patricia Urquiola Collection Plumon Reference KSA801000

1/2

Plumon is based on the concept of clothing, on dressing and undressing furniture. For Plumon, Urquiola designs a light structure, on which a tailored and padded dress is 'moored', wrapped. This ribbed padding, characterized by stitching, as well as being an aesthetic figure, fulfills the comfort of the product. It is the fit that guides the aesthetics. With a few simple gestures, the dress is placed on the rigid teak structure and embraces it. An extreme ease of use that becomes a real plus for an outdoor collection.

## Centre table 120x120

Designer Patricia Urquiola Collection Plumon Reference KSA801000