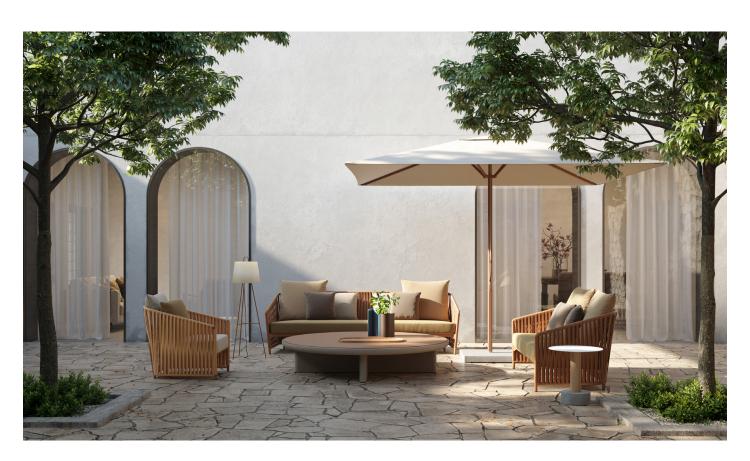

# kettal

1/2

89/35

The new Bitta Lounge features a gentle, rounded design with sizes and proportions appropriate for small spaces. Thanks to its lightness and design it is ideal for public and residential areas, with seat and backrest cushions for greater ergonomic comfort.