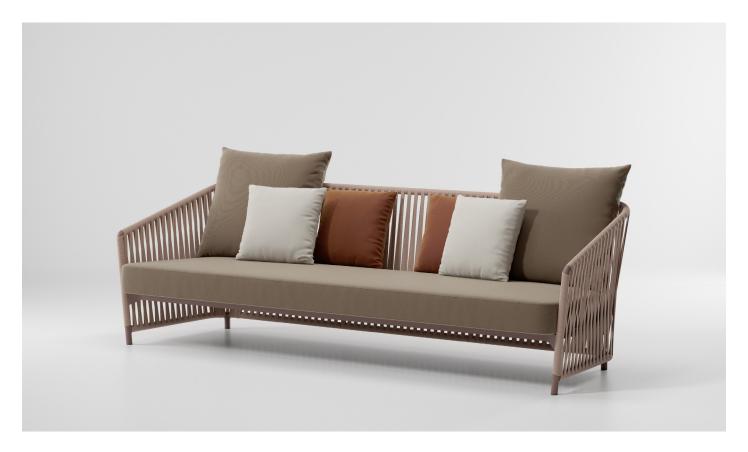

Bitta Lounge 3 Seater sofa lounge Bela rope by Rodolfo Dordoni

# kettal

1/2

89/35

The new Bitta Lounge features a gentle, rounded design with sizes and proportions appropriate for small spaces. Thanks to its lightness and design it is ideal for public and residential areas, with seat and backrest cushions for greater ergonomic comfort.