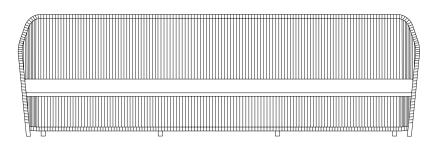

# kettal

1/2

89/35

The new Bitta Lounge features a gentle, rounded design with sizes and proportions appropriate for small spaces. Thanks to its lightness and design it is ideal for public and residential areas, with seat and backrest cushions for greater ergonomic comfort.