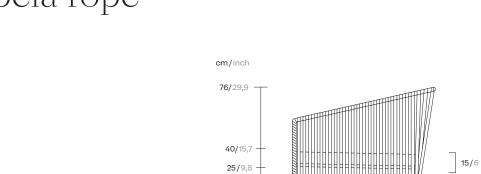

# kettal

1/2

89/35

The new Bitta Lounge features a gentle, rounded design with sizes and proportions appropriate for small spaces. Thanks to its lightness and design it is ideal for public and residential areas, with seat and backrest cushions for greater ergonomic comfort.