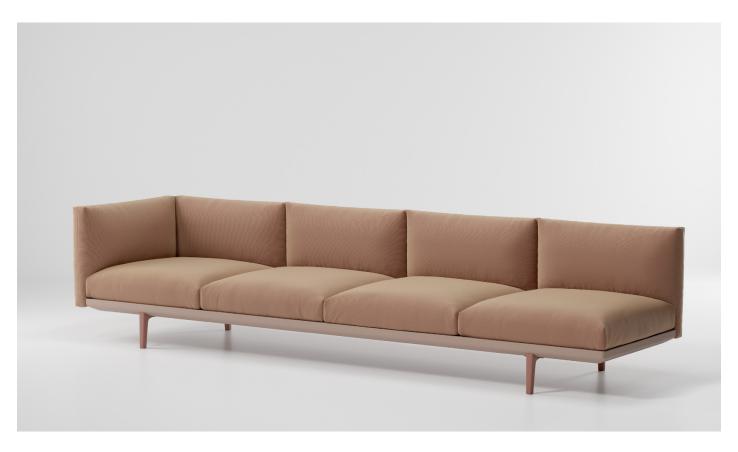

The Boma collection, designed by Rodolfo Dordoni for Kettal, was born from the need of high performances of outdoor

environment, without sacrificing the increasing demand for comfort that new products have