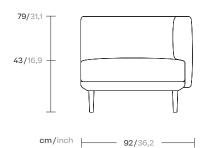

# kettal

1/2

Connection

cm/inch

332/130,7

to face.
Therefore the structure is organized around a frame entirely made of aluminum, capable of hiding in the essentiality of its lines either the quality of the used materials and the chance of easy articulation in different compositions.