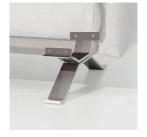

The Boma collection, designed by Rodolfo Dordoni for Kettal, was born from the need of high performances of outdoor

environment, without sacrificing the increasing demand for comfort that new products have





## kettal

Designer Rodolfo Dordoni Collection Boma Reference KS2502800

2/2

#### Maintenance

Clean with mild soap using a sponge or cloth. Be gentle during the cleaning process; avoid aggressive scrubbing of the fabric. After cleaning, ensure you remove any excess soap.

For stubborn stains, use diluted household bleach. Act promptly to clean stains; the longer they linger, the more challenging they become to remove.

After cleaning, steam iron the fabric using only steam. Be cautious not to place the iron directly on the fabric, as it may cause damage.

### **Legs Options**





Standard legs

Crossed legs

### Finishes

Click here or scan the following QR code.





## kettal