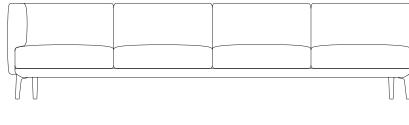

Boma
Left corner 4 seater
"connection"
by Rodolfo Dordoni

# kettal

1/2

Connection

cm/inch



332/130,7

to face.
Therefore the structure is organized around a frame entirely made of aluminum, capable of hiding in the essentiality of its lines either the quality of the used materials and the chance of easy articulation in different compositions.

The Boma collection, designed by Rodolfo Dordoni for Kettal, was born from the need of high performances of outdoor

environment, without sacrificing the increasing demand for comfort that new products have





## kettal

Designer Rodolfo Dordoni Collection Boma Reference KS2502800

2/2

#### Maintenance

Clean with mild soap using a sponge or cloth. Be gentle during the cleaning process; avoid aggressive scrubbing of the fabric. After cleaning, ensure you remove any excess soap.

For stubborn stains, use diluted household bleach. Act p