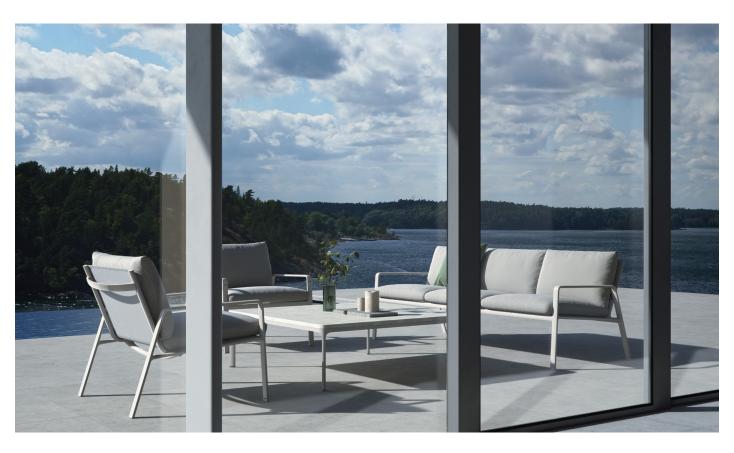

## kettal

1/2

Park Life is a complete family of furniture for outdoors, whose clean cut profile is Adaptable to a wide range of different situations. Lightweight, yet extremely durable, it's easily stacked for transport or winter storage and its technical sophistication and careful consideration of ergonomics besides a lot of care over how it looks are all intended to ensure a long life, both structurally and visually.