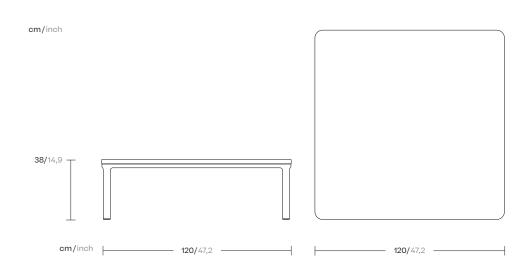

# Park Life Centre table 120x120 by Jasper Morrison

## kettal

1/2

Park Life is a complete family of furniture for outdoors, whose clean cut profile is Adaptable to a wide range of different situations. Lightweight, yet extremely durable, it's easily stacked for transport or winter storage and its technical sophistication and careful consideration of ergonomics besides a lot of care over how it looks are all intended to ensure a long life, both structurally and visually.





Designer Jasper Morrison Collection Park Life Reference KS1100900

2/2

#### Marble Maintenance

Clean with non-corrosive, nonabrasive cleaners to ensure the logevity and pristine appearance of aluminium surfaces. Avoid the use of scrubs pads or pressure cleaners, as these may cause damage.

#### Marble Maintenance

Clean only with a soft cloth, warm water and pH neutral detergent. Do not use: acids, ammonia, abrasive powders, window cleaners and so on. Any substance with an acid pH will damage marble: lemon juice, wine, etc. Marble is treated with a waterproof sealant to protect it from damp and stains (as long as they are cleaned immediately); however, this sealant naturally wears off over time. We recommend treating the marble with sealant every three months, more frequently in the