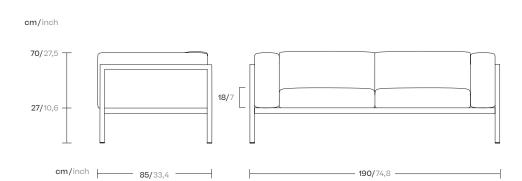

# Landscape 2 Seater XL by Kettal Studio

## kettal

1/2

Landscape aims to be part of a project. It is not understood as an item apart, but instead relates to its environment and melds with it. It is the project that is important, not the product, and this is its essence. Its rationalist construction seeks to give order, form and structure to the outdoor space, although, in terms of function, it has been designed to give shelter: to shade and cool or protect from the rain and wind.





#### Maintenance

Clean with mild soap using a sponge or cloth. Be gentle during the cleaning process; avoid aggressive scrubbing of the fabric. After cleaning, ensure you remove any excess soap.

For stubborn stains, use diluted household bleach. Act promptly to clean stains; the longer they linger, the more challenging they become to remove.

After cleaning, steam iron the fabric using only steam. Be cautious not to place the iron directly on the fabric, as it may cause damage.

#### Finishes

Click here or scan the following QR code.





### kettal