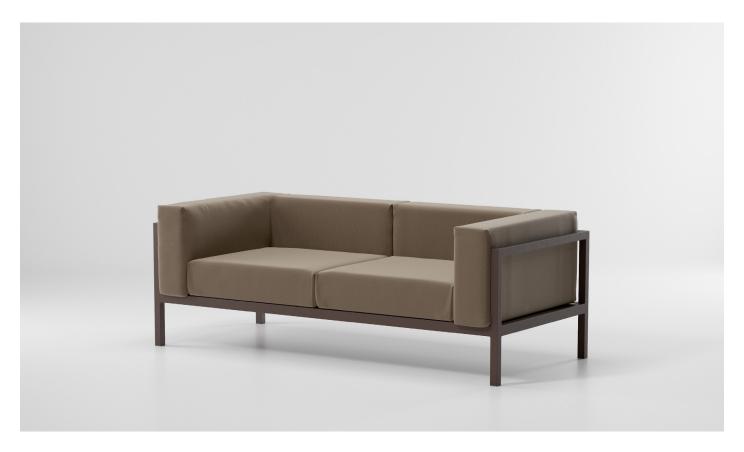

# Landscape 2 Seater XL by Kettal Studio

## kettal

1/2

Landscape aims to be part of a project. It is not understood as an item apart, but instead relates to its environment and melds with it. It is the project that is important, not the product, and this is its essence. Its rationalist construction seeks to give order, form and structure to the outdoor space, although, in terms of function, it has been designed to give shelter: to shade and cool or protect from the rain and wind.





#### Maintenance

Clean with mild soap using a sponge or cloth. Be gentle during the cleaning process; avoid aggressive scrubbing of the fabric. After cleaning, ensure you remove any excess soap.

For stubborn stains, use diluted household bleach. Act promptly to clean stains; the longer they linger, the more challenging they become to remove.

After cleaning, steam iron the fabric using only steam. Be cautious not to place the iron directly on the fabric, as it may cause damage.

#### Finishes

Click here or scan the following QR code.





### kettal