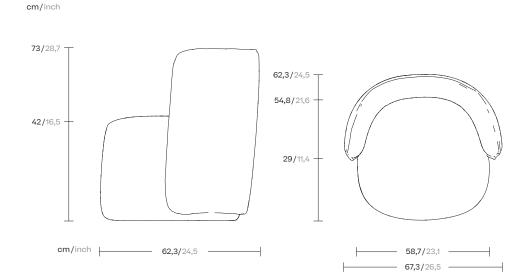

# Sofa M Club armchair by Kettal Studio

## kettal

The Sofa M collection blends form and function for modern workspaces and public areas, fostering collaboration and adaptability. Its modular design mirrors the flexible layouts in offices, promoting teamwork, while also accommodating multifunctionality in communal spaces. The collection elegantly bridges professional aspirations and community bonds through its sophisticated and functional design.





## kettal

Designer Kettal Studio Collection Sofa M Reference M120093200

2/2

#### Maintenance

Clean with mild soap using a sponge or cloth. Be gentle during the cleaning process; avoid aggressive scrubbing of the fabric. After cleaning, ensure you remove any excess soap.

For stubborn stains, use diluted household bleach. Act promptly to clean stains; the longer they linger, the more challenging they become to remove.

After cleaning, steam iron the fabric using only steam. Be cautious not to place the iron directly on the fabric, as it may cause damage.

#### Finishes

Click here or scan the following QR code.





## kettal