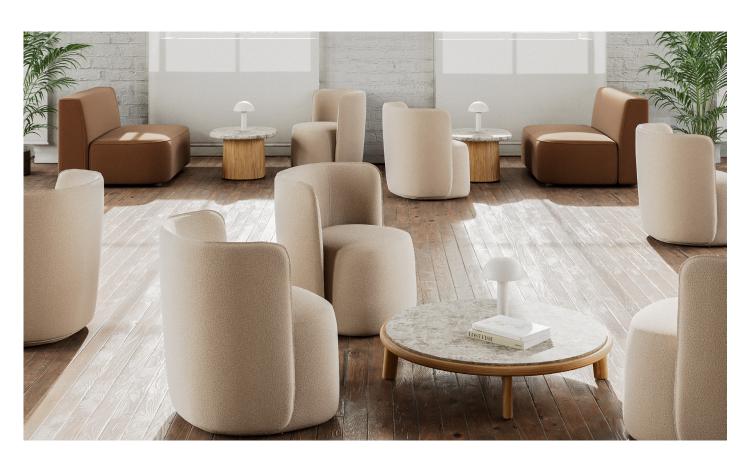

## kettal

The Sofa M collection blends form and function for modern workspaces and public areas, fostering collaboration and adaptability. Its modular design mirrors the flexible layouts in offices, promoting teamwork, while also accommodating multifunctionality in communal spaces. The collection elegantly bridges professional aspirations and community bonds through its sophisticated and functional design.