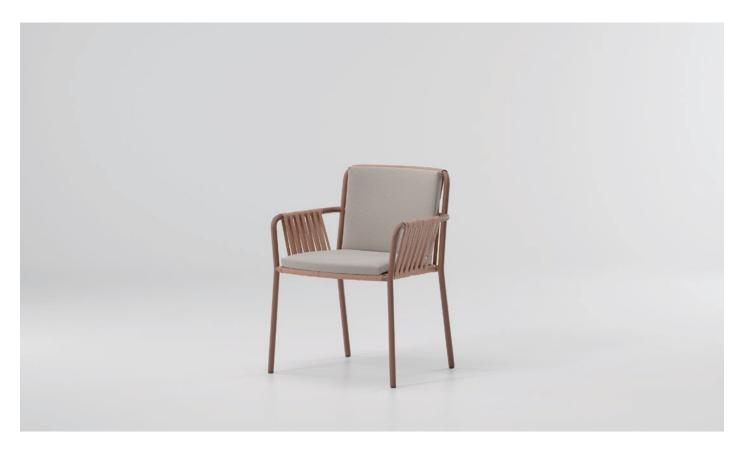

# kettal

1/2

The Kettal Net collection conserves a classic structure, elegant and with a smooth, line that gives a calming and attractive appearance. Woven cords and aluminium, tubing come together to provide a light, handcrafted look.