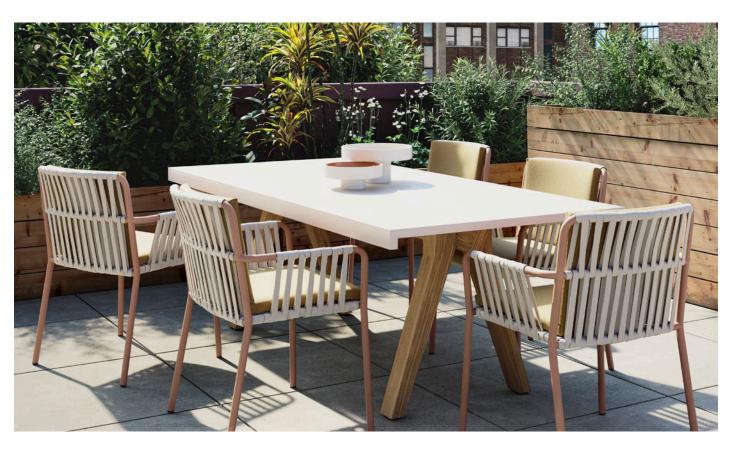

# kettal

1/2

The Kettal Net collection conserves a classic structure, elegant and with a smooth, line that gives a calming and attractive appearance. Woven cords and aluminium, tubing come together to provide a light, handcrafted look.