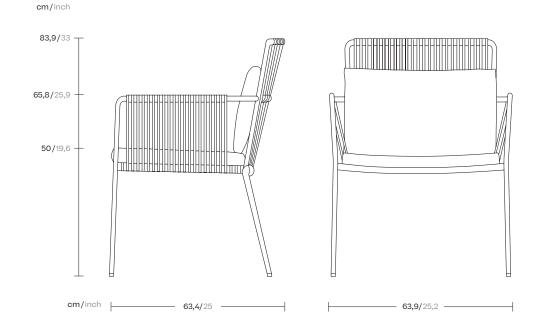

# kettal

1/2

The Kettal Net collection conserves a classic structure, elegant and with a smooth, line that gives a calming and attractive appearance. Woven cords and aluminium, tubing come together to provide a light, handcrafted look.