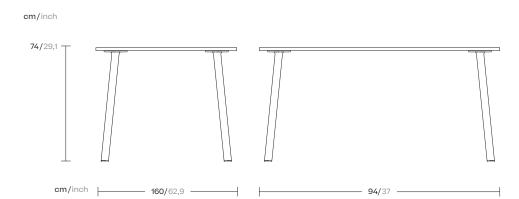

# Village Dining table 160x94 by Jasper Morrison

## kettal

Designer Jasper Morrison Collection Village

Reference KS1300500

2/3