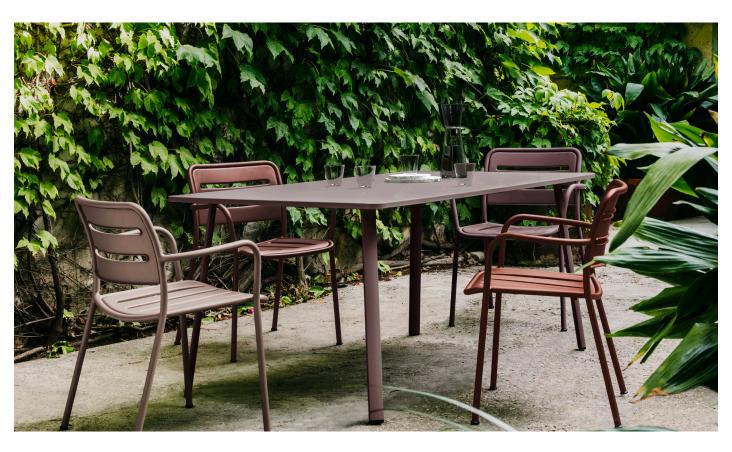

# kettal

Collection Village Reference KS1300500

1/3

A collection for all outdoor situations, from village house to grand café. The lightweight aluminium structure allows easy handling while the neutral language of it's form takes nothing away from the scenery. This chair pays respect to the long standing codes of metal stacking outdoor chairs while gently refreshing the look.