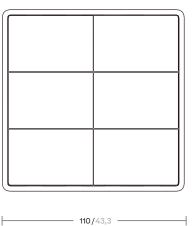

# Insula Square table 110x110 by Patricia Urquiola

# kettal

## Square table 110x110

Designer Patricia Urquiola Collection Insula Reference KSB601300

The Modular Insula sofa is Patricia Urquiola's updated interpretation of traditional seating used in traditional Arab Majlis, where community members gathered to discuss events and local issues, entertain guests, build friendships, and have fun.

Formally, it is a rational modular sofa with very softened shapes and low height, with a roll in the backrest that concentrates all the protagonism of the design and provides a decidedly horizontal emphasis. It combines carefully balanced proportions as an architectural element that can be subtly integrated.



cm/inch





### kettal

## Square table 110x110

Designer Patricia Urquiola Collection Insula Reference KSB601300

#### Maintenance

Clean with non-corrosive, nonabrasive cleaners to ensure the logevity and pristine appearance of aluminium surfaces. Avoid the use of scrubs pads or pressure cleaners, as these may cause damage.

#### Finishes

<u>Click here</u> or scan the following QR code.





### kettal

2/2