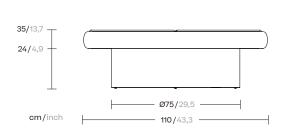

# Insula Square table 110x110 by Patricia Urquiola

# kettal

## Square table 110x110

Designer Patricia Urquiola Collection Insula Reference KSB601300

The Modular Insula sofa is Patricia Urquiola's updated interpretation of traditional seating used in traditional Arab Majlis, where community members gathered to discuss events and local issues, entertain guests, build friendships, and have fun.

Formally, it is a rational modular sofa with very softened shapes and low height, with a roll in the backrest that concentrates all the protagonism of the design and provides a decidedly horizontal emphasis. It combines carefully balanced proportions as an architectural element that can be subtly integrated.



cm/inch





### kettal

## Square table 110x110

Designer Patricia Urquiola Collection Insula Reference KSB601300

#### Maintenance

Clean with non-corrosive, nonabrasive cleaners to ensure the logevity and pristine appearance of aluminium surfaces. Avoid the use of scrubs pads or pressure cleaners, as these may cause damage.

#### Finishes

<u>Click here</u> or scan the following QR code.





### kettal

2/2