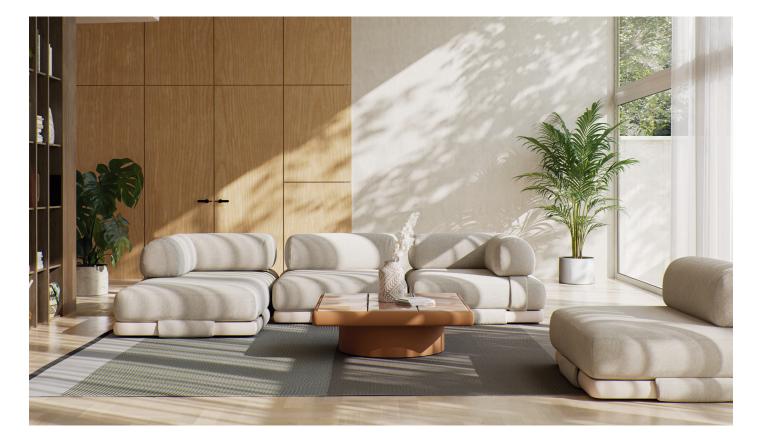

## Square table 110x110

Designer Patricia Urquiola Collection Insula Reference KSB601300

The Modular Insula sofa is Patricia Urquiola's updated interpretation of traditional seating used in traditional Arab Majlis, where community members gathered to discuss events and local issues, entertain guests, build friendships, and have fun.

Formally, it is a rational modular sofa with very softened shapes and low height, with a roll in the backrest that concentrates all the protagonism of the design and provides a decidedly horizontal emphasis. It combines carefully balanced proportions as an architectural element that can be subtly integrated.