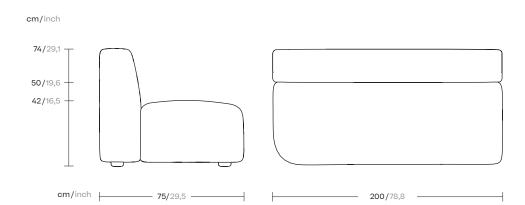

Sofa M Left XL Sofa M by Kettal Studio

## kettal

1/2

The Sofa M collection blends form and function for modern workspaces and public areas, fostering collaboration and adaptability. Its modular design mirrors the flexible layouts in offices, promoting teamwork, while also accommodating multifunctionality in communal spaces. The collection elegantly bridges professional aspirations and community bonds through its sophisticated and functional design.





2/2

## Maintenance

Clean with mild soap using a sponge or cloth. Be gentle during the cleaning process; avoid aggressive scrubbing of the fabric. After cleaning, ensure you remove any excess soap.

For stubborn stains, use diluted household bleach. Act promptly to clean stains; the longer they linger, the more challenging they become to remove.

After cleaning, steam iron the fabric using only steam. Be cautious not to place the iron directly on the fabric, as it may cause damage.

## Finishes

Click here or scan the following QR code.





## kettal