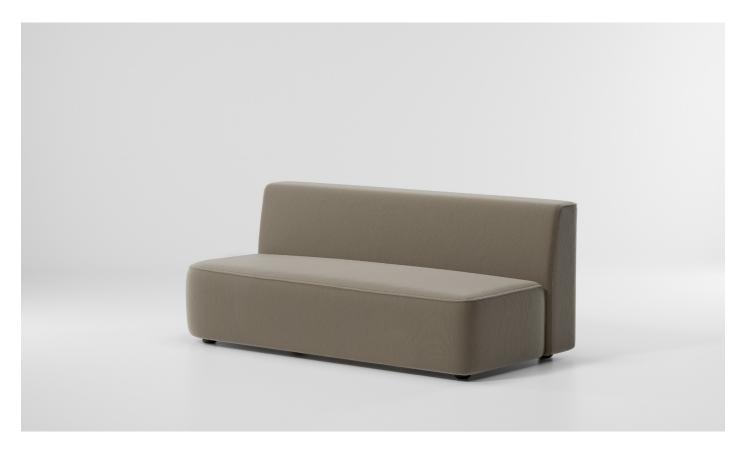

Sofa M Left XL Sofa M by Kettal Studio

## kettal

1/2

The Sofa M collection blends form and function for modern workspaces and public areas, fostering collaboration and adaptability. Its modular design mirrors the flexible layouts in offices, promoting teamwork, while also accommodating multifunctionality in communal spaces. The collection elegantly bridges professional aspirations and community bonds through its sophisticated and functional design.