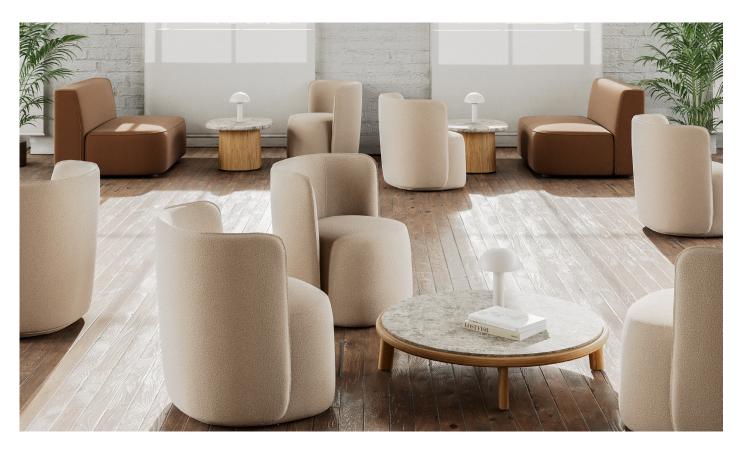

# kettal

1/2

The Sofa M collection blends form and function for modern workspaces and public areas, fostering collaboration and adaptability. Its modular design mirrors the flexible layouts in offices, promoting teamwork, while also accommodating multifunctionality in communal spaces. The collection elegantly bridges professional aspirations and community bonds through its sophisticated and functional design.