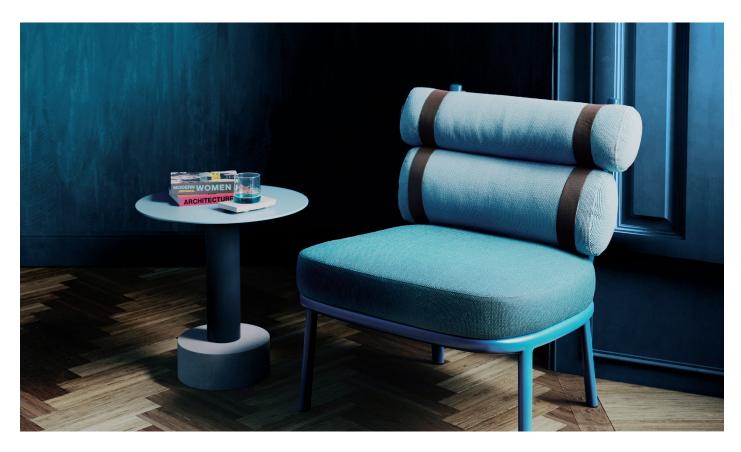

Roll
Club chair
by Patricia Urquiola

# kettal

1/2

frames the protagonist of this

chair, the cushions.