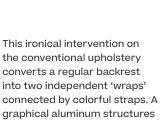

Roll
Club chair
by Patricia Urquiola

# kettal

1/2



frames the protagonist of this

chair, the cushions.







## kettal

#### Maintenance

Clean with mild soap using a sponge or cloth. Be gentle during the cleaning process; avoid aggressive scrubbing of the fabric. After cleaning, ensure you remove any excess soap.

For stubborn stains, use diluted household bleach. Act promptly to clean stains; the longer they linger, the more challenging they become to remove.

After cleaning, steam iron the fabric using only steam. Be cautious not to place the iron directly on the fabric, as it may cause damage.

#### Finishes

Click here or scan the following QR code.





### kettal