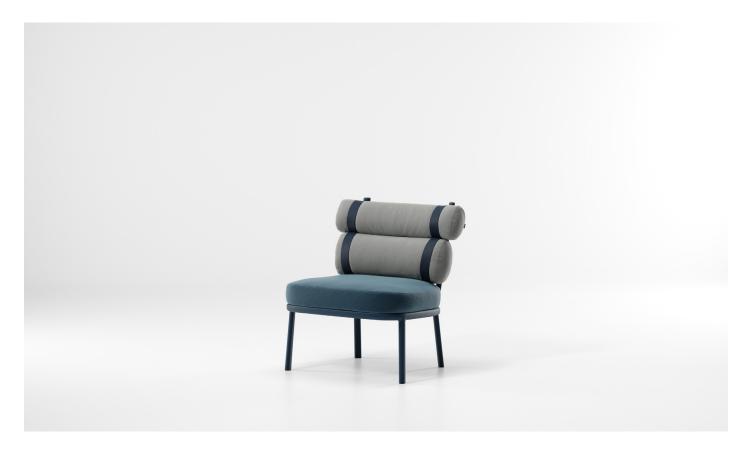

Roll
Club chair
by Patricia Urquiola

# kettal

1/2



frames the protagonist of this

chair, the cushions.







## kettal

#### Maintenance

Clean with mild soap using a sponge or cloth. Be gentle during the cleaning process; avoid aggressive scrubbing of the fabric. After cleaning, ensure you remove any excess soap.

For stubborn stains, use diluted household bleach. Act promptly to clean stains; the longer they linger, the more challenging they become to remove.

After cleaning, steam iron the fabric using only steam. Be cautious not to place the iron directly on the fabric, as it may cause damage.

#### Finishes

Click here or scan the following QR code.





### kettal