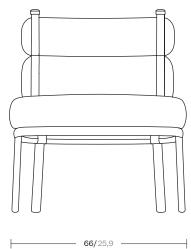

Roll
Club chair
by Patricia Urquiola

# kettal

1/2



frames the protagonist of this

chair, the cushions.







## kettal

#### Maintenance

Clean with mild soap using a sponge or cloth. Be gentle during the cleaning process; avoid aggressive scrubbing of the fabric. After cleaning, ensure you remove any excess soap.

For stubborn stains, use diluted household bleach. Act promptly to clean stains; the longer they linger, the more challenging they become to remove.

After cleaning, steam iron the fabric using only steam. Be cautious not to place the iron directly on the fabric, as it may cause damage.

#### Finishes

Click here or scan the following QR code.





### kettal