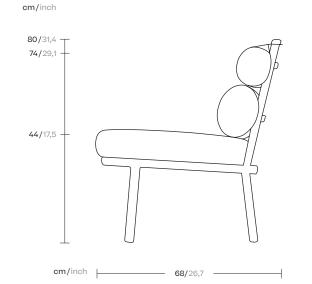

Roll
Club chair
by Patricia Urquiola

# kettal

1/2



frames the protagonist of this

chair, the cushions.







## kettal

#### Maintenance

Clean with mild soap using a sponge or cloth. Be gentle during the cleaning process; avoid aggressive scrubbing of the fabric. After cleaning, ensure you remove any excess soap.

For stubborn stains, use diluted household bleach. Act promptly to clean stains; the longer they linger, the more challenging they become to remove.

After cleaning, steam iron the fabric using only steam. Be cautious not to place the iron directly on the fabric, as it may cause damage.

#### Finishes

Click here or scan the following QR code.





### kettal