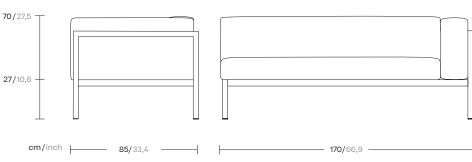

# Right corner module

Designer Kettal Studio Collection Landscape Reference KS9401100

Landscape aims to be part of a project. It is not understood as an item apart, but instead relates to its environment and melds with it. It is the project that is important, not the product, and this is its essence. Its rationalist construction seeks to give order, form and structure to the outdoor space, although, in terms of function, it has been designed to give shelter: to shade and cool or protect from the rain and wind.

cm/inch